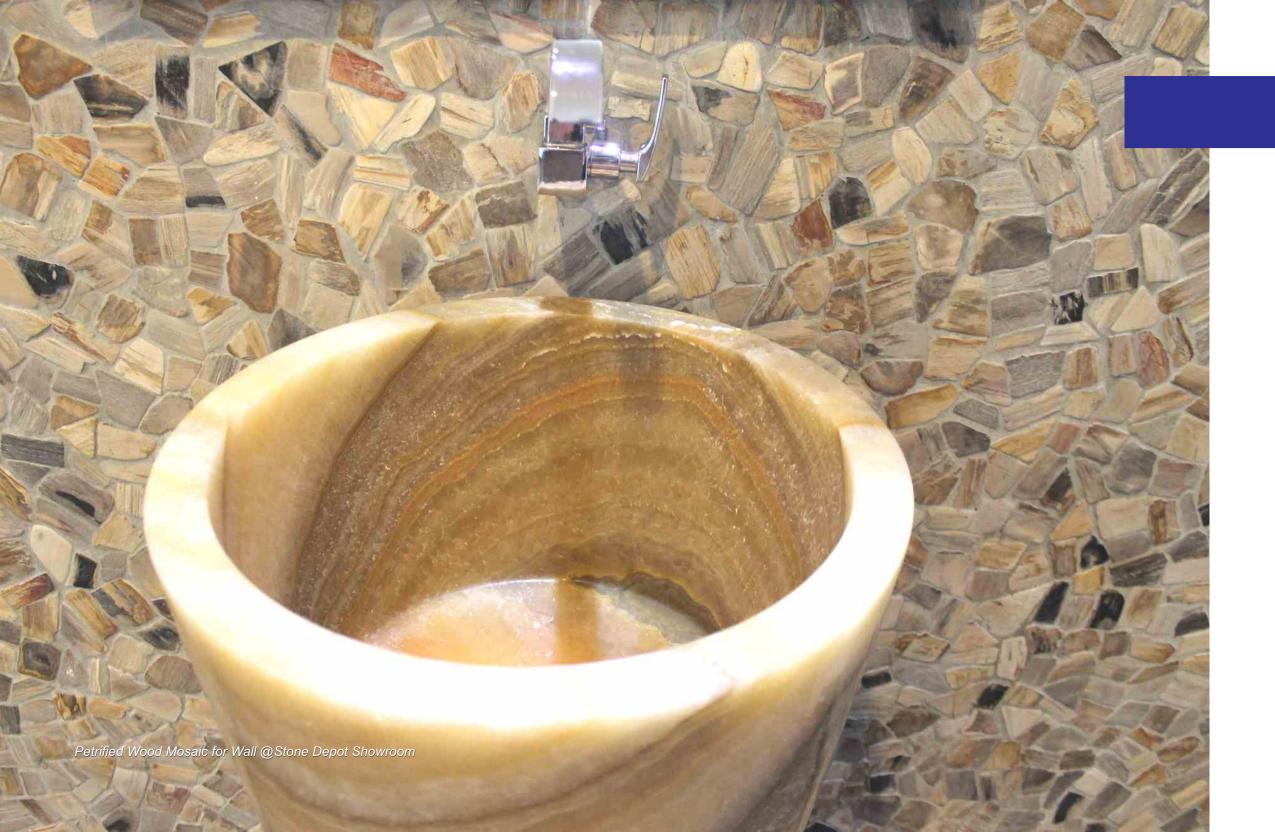

# TUMBLED MOSAIC

Our tumbled mosaic is made by natural matterial such as petrified wood and marble. Each piece is cut to a uniform height and size then adhered to a mesh backing for easy installation.

PETRIFIED WOOD