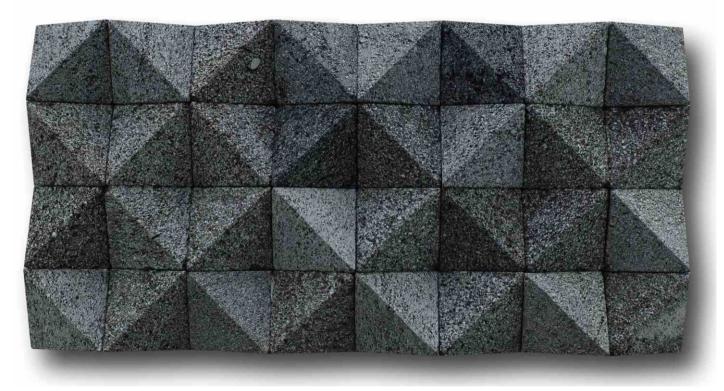

# VOLCANIC LAVASTONE

Volcanic Lavastone also known as pedra hitam preta is a volcanic lavastone and of most populer stone because its used as matterial for Borobudur Temple the world biggest Buddhist temple.

### **BLACK LAVASTONE - HONED**

Available Cutting Size: 100x100x10, 100x200x10, 300x300, 300x600, mm with any thickness, 301x301 mm mosaic in mesh

### **BLACK LAVASTONE - WALL CLADDING**

Finishing: Sawn Cut, Honed, Split Face, Etched, Bush Hammered