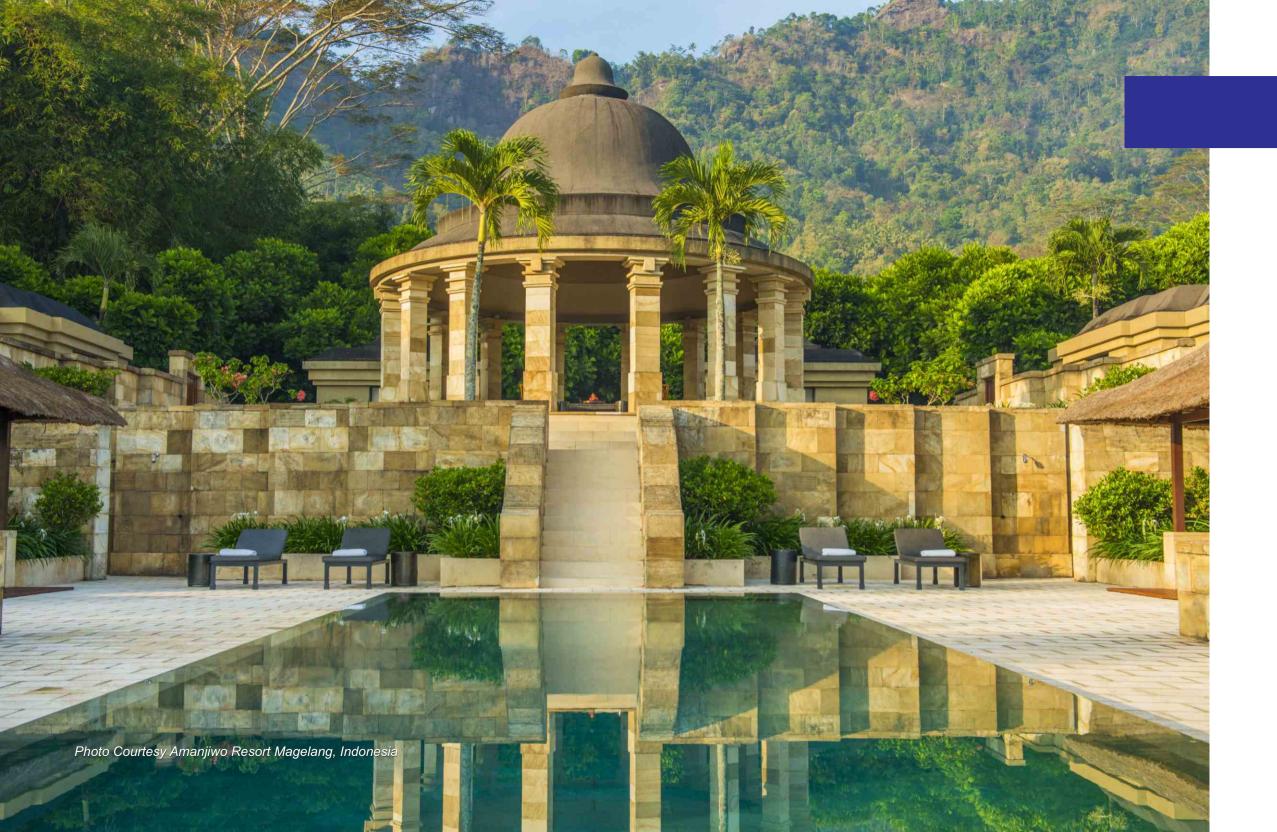

# LIMESTONE

Brown Amanjiwo is a limestone with classic mixed brown, yellow and white color. This stone become famous after installed in luxury resort named Amanjiwo which located near Borobudur Temple, world largest temple.

### **BROWN AMANJIWO**

**Available Cutting Size**: 300x600, 400x400, 400x600, 600x600, 600x900 (mm)

Finishing: Sawn Cut, Honed, Etched, Bush Hammered, Brushed