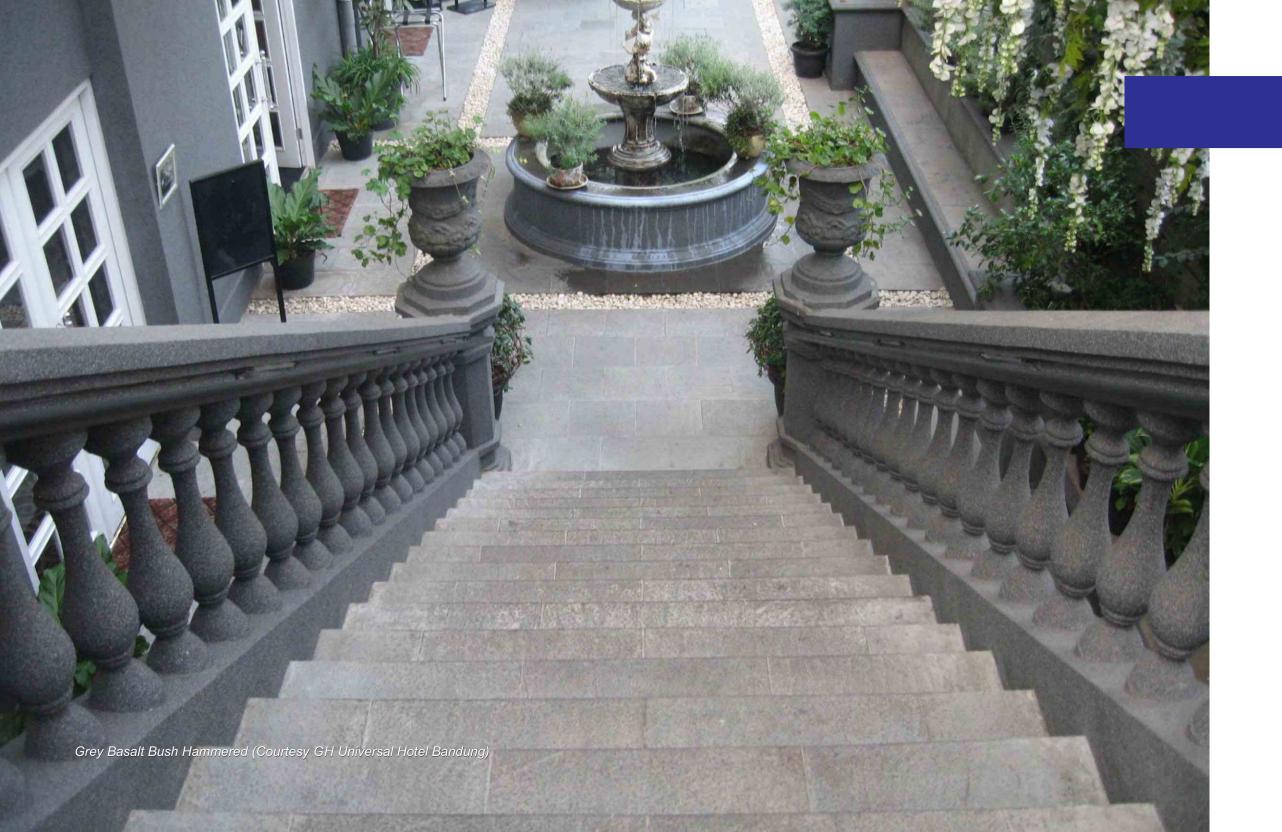

# **BASALT**

Basalt is a very finely-grained igneous rock containing mainly plagioclase, amphibole and biotite materials. Basalt is similar to Andesite but with a higher silicon oxide content.

**BALTIC GREY** 

**GREY BASALT** 

**GREEN BASALT** 

**Available Cutting Size**: 300x600, 400x400, 400x600, 600x600, 600x1200 (mm)

**Finishing:** Sawn Cut, Flamed, Honed, Bush Hammered, Flamed Brushed, Polished