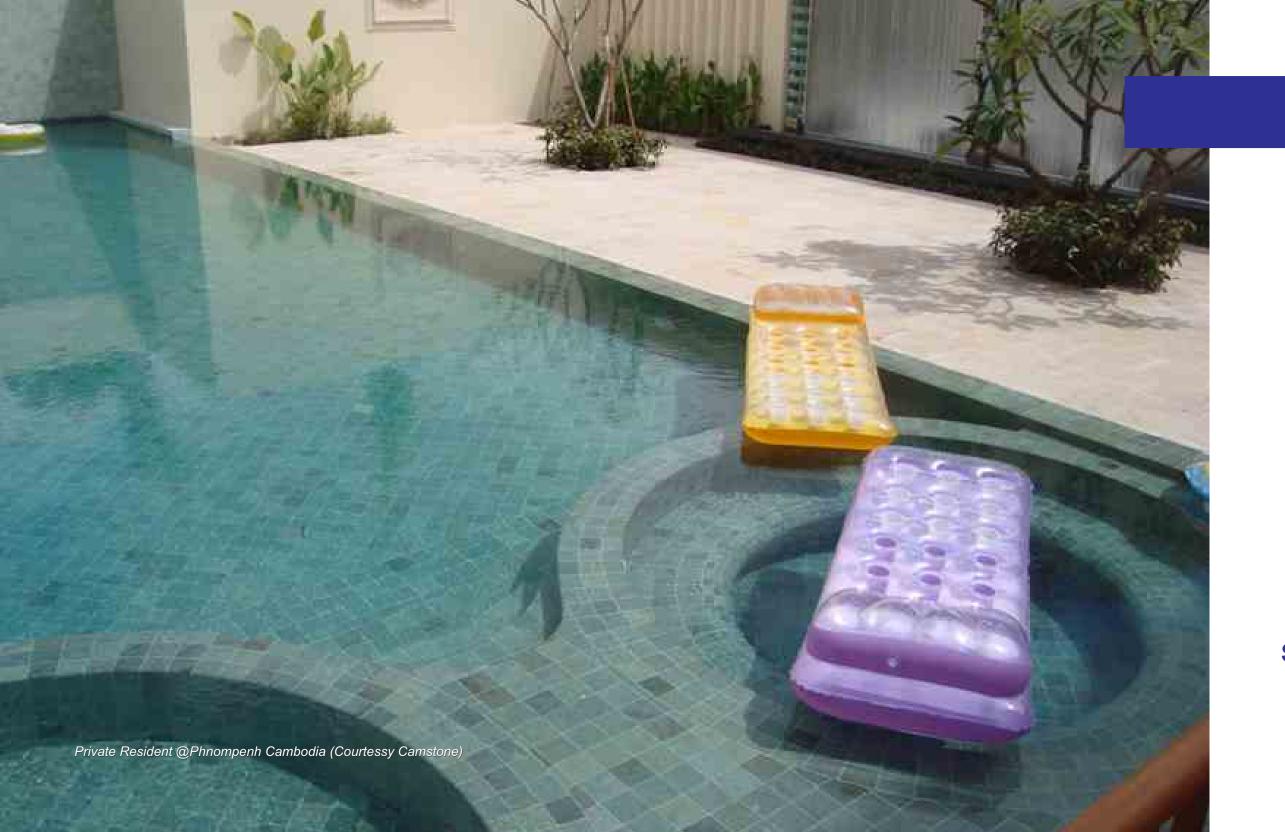

# OCEAN WAVE

Ocean wave is a lava volcanic stone which has very unique green color base with grey wave. Ocean wave very nice for swimming pool tiles, wall cladding and interior floor.

### **OCEAN WAVE**

**Available Cutting Size**: 100x100x10, 100x200x10, 400x600, 600x600, 600x1200 mm with any thickness, 301x301 mm mosaic in mesh

Finishing: Sawn Cut, Honed, Split Face, Polished, Bush Hammered