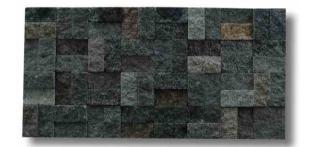

# SANDSTONE

A beautiful fine grained stone that has general characteristic in creamy white base colour, high stone density, good abrasion resistance, small grained (Palimo Blonde) and uniform creamy white (Palimo White).

### **GOLDEN PALIMO**

**Available Cutting Size**: 300x300, 300x600, 400x600, 600x600 (mm) with any thickness

### WHITE PALIMO

Finishing: Sawn Cut, Honed, Bush Hammered, Split Face