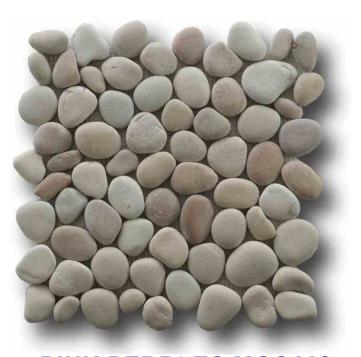

# NATURAL PEBBLES MOSAIC

**BEIGE ROUND** 

**BLACK ROUND** 

WHITE ROUND

**MULTI COLOR** 

**BEIGE SLICES** 

**EARTHY SLICES** 

**GREEN SLICES** 

WHITE SLICES

Available Size: 300x300x12 mm (Inner)

Box Size : 340x340x180 mm, 1 Box = 11 pcs = 1 sqm

Beach pebbles, naturally tumbled by the sea, are used to create our natural pebble mosaic. Each stone for these mosaic pebble tiles are hand selected and adhered to a mesh backing for easy installation.

PINK PEBBLES MOSAIC

Finishing: Natural Doff