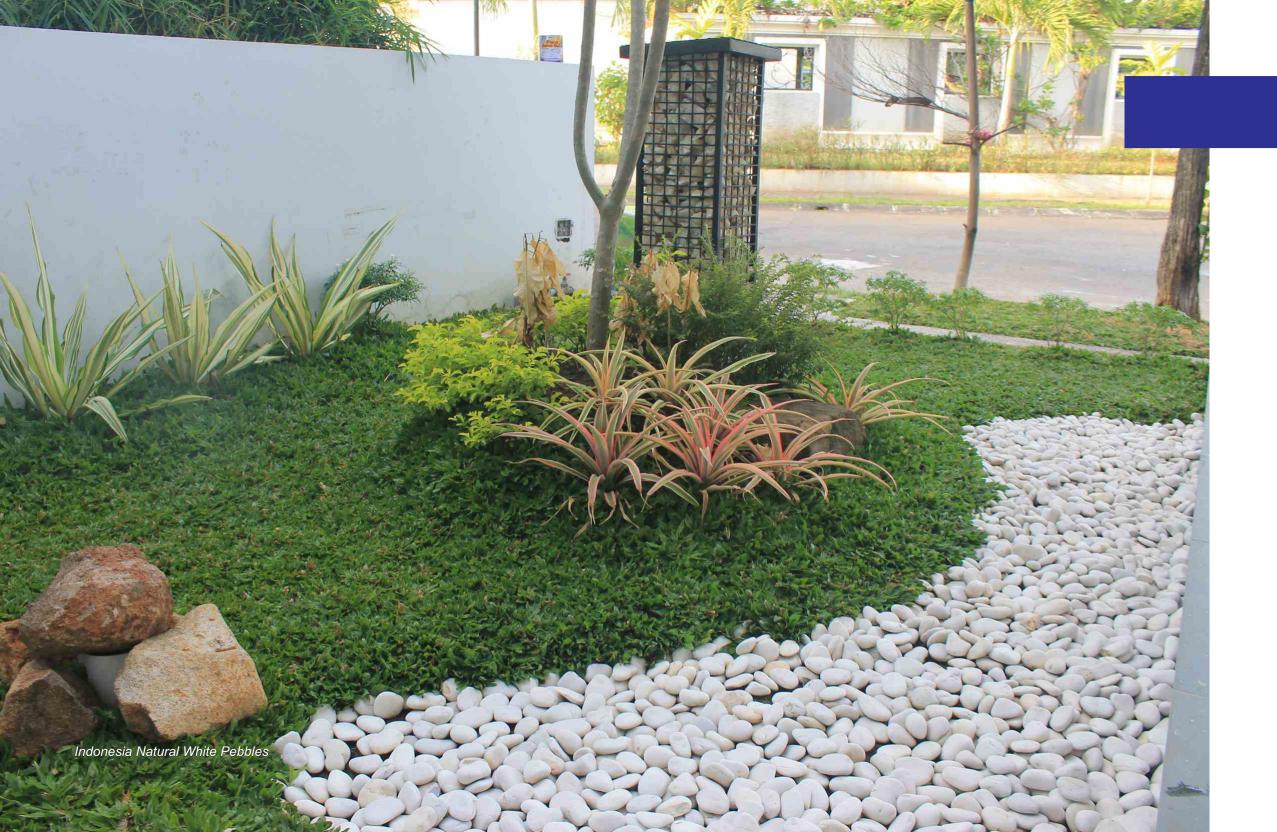

# NATURAL PEBBLES MOSAIC

**BEIGE ROUND** 

**BLACK ROUND** 

WHITE ROUND

**MULTI COLOR** 

**BEIGE SLICES** 

**EARTHY SLICES** 

**GREEN SLICES** 

WHITE SLICES

Available Size: 300x300x12 mm (Inner)

Box Size : 340x340x180 mm, 1 Box = 11 pcs = 1 sqm

Beach pebbles, naturally tumbled by the sea, are used to create our natural pebble mosaic. Each stone for these mosaic pebble tiles are hand selected and adhered to a mesh backing for easy installation.