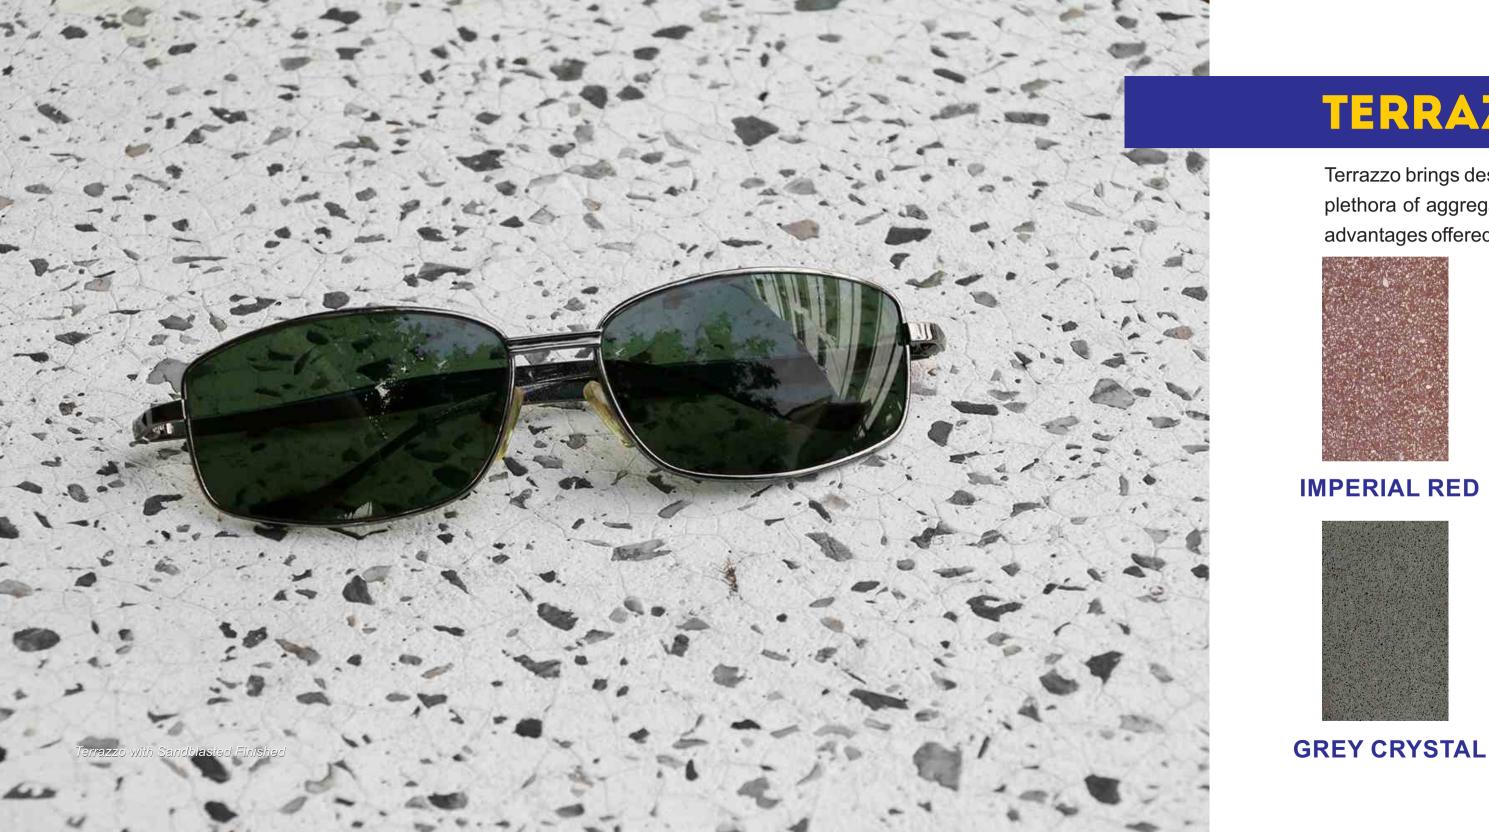

# TERRAZZO FLOOR TILES

Terrazzo brings design flexibility not available in other flooring systems. An unlimited color range coupled with a plethora of aggregate options from mother of pearl, to marble, to recycled glass; these are among the many advantages offered by terrazzo.

**CREMA NOVA** 

**CESAR WHITE** 

Available Cutting Size:
300x600x20 mm, 600x600x20 mm

Finishing: Polished, Sandblasted