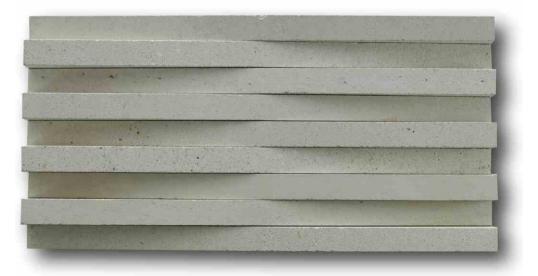

# VOLCANIC LAVASTONE

Volcanic Lavastone also known as pedra hitam preta is a volcanic lavastone and of most populer stone because its used as matterial for Borobudur Temple the world biggest Buddhist temple.

### **BLACK LAVASTONE - HONED**

Available Cutting Size: 100x100x10, 100x200x10, 300x300, 300x600, mm with any thickness, 301x301 mm mosaic in mesh

### **BLACK LAVASTONE - WALL CLADDING**

Finishing: Sawn Cut, Honed, Split Face, Etched, Bush Hammered