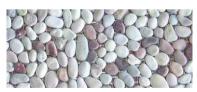

# NATURAL PEBBLES MOSAIC

**BEIGE ROUND** 

**BLACK ROUND** 

WHITE ROUND

**MULTI COLOR** 

**BEIGE SLICES** 

**EARTHY SLICES** 

**GREEN SLICES** 

WHITE SLICES

Available Size: 300x300x12 mm (Inner)

Box Size : 340x340x180 mm, 1 Box = 11 pcs = 1 sqm

Beach pebbles, naturally tumbled by the sea, are used to create our natural pebble mosaic. Each stone for these mosaic pebble tiles are hand selected and adhered to a mesh backing for easy installation.

PINK PEBBLES MOSAIC

Finishing: Natural Doff