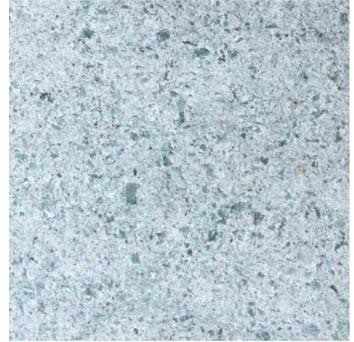

# **GREEN SUKABUMI STONE**

Green Sukabumi Stone (Pedra Hijau Verde) is the one of world premium class of natural stone pool tiles since its has very unique green color and this stone only can found in Indonesia

**SPLIT FACE (BRUTA)** 

MOSAIC (MOSAICO)

SAWN CUT (LISA)

**Available Cutting Size :** 100x100x10, 100x200x10, 200x200x10, 300x600x10 mm, 301x301 mosaic in mesh

Finishing: Sawn Cut, Honed, Split Face, Brush