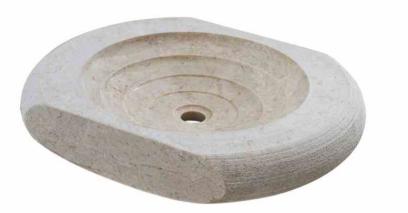

LINEAR WAVE SHAPE (CWLM-39)

Available Cutting Size: 200x400x20 mm

Packaging : Cartoon Box, 1 Box = 6 pcs

MARBLE SINK R001

Size: 400x430x150 (mm)

**RIVER STOBE SINK R003** 

Size: 400x430x150 (mm)

MARBLE SINK R002

Size: 700x450x100 (mm)

**MARBLE SINK R004** 

Size: 400x430x150 (mm)