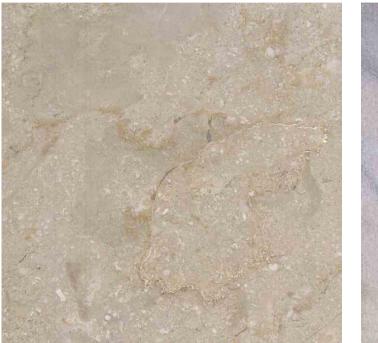

# LIMESTONE

Brown Amanjiwo is a limestone with classic mixed brown, yellow and white color. This stone become famous after installed in luxury resort named Amanjiwo which located near Borobudur Temple, world largest temple.

### **BROWN AMANJIWO**

**Available Cutting Size**: 300x600, 400x400, 400x600, 600x600, 600x900 (mm)

Finishing: Sawn Cut, Honed, Etched, Bush Hammered, Brushed