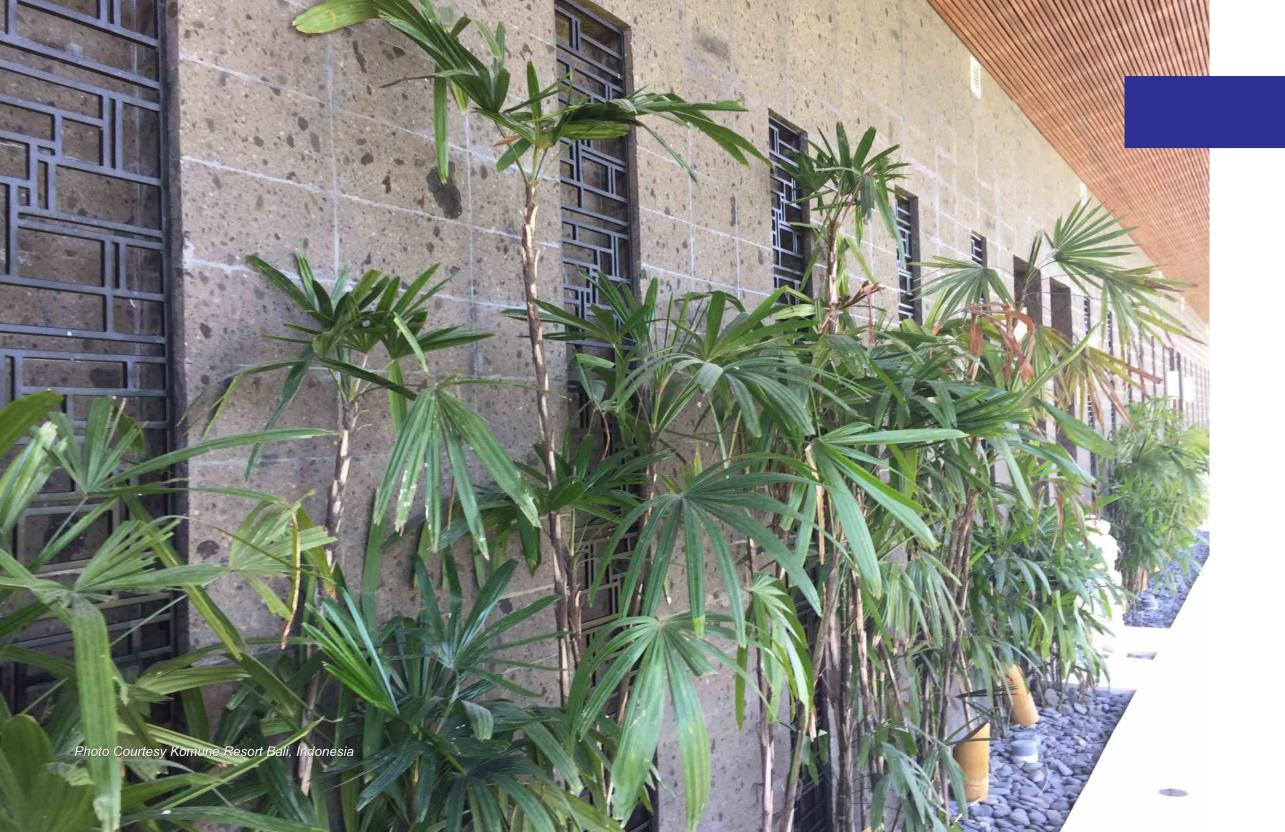

# VOLCANIC LAVASTONE

Volcanic Lavastone also known as pedra hitam preta is a volcanic lavastone and of most populer stone because its used as matterial for Borobudur Temple the world biggest Buddhist temple.

# **VOLCANIC LAVASTONE CLADDING**

**CAMEL SHAPE (BIM-24)** 

**ROCK BRICK (BLV-23)** 

SMALL CAMEL SHAPE (BLSC-28)

Black Lavastone (Pedra Hitam) also used as material for wallcladding due to this matterial has unique black color with small porosity on the stone surface.