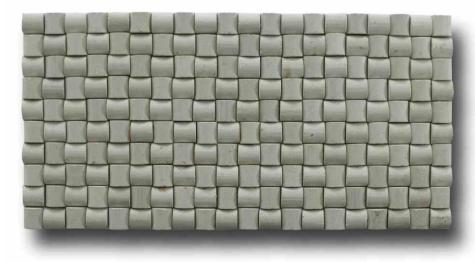

# **GREEN SUKABUMI STONE**

Green Sukabumi Stone (Pedra Hijau Verde) is the one of world premium class of natural stone pool tiles since its has very unique green color and this stone only can found in Indonesia

**SPLIT FACE (BRUTA)** 

MOSAIC (MOSAICO)

SAWN CUT (LISA)

**Available Cutting Size :** 100x100x10, 100x200x10, 200x200x10, 300x600x10 mm, 301x301 mosaic in mesh

Finishing: Sawn Cut, Honed, Split Face, Brush