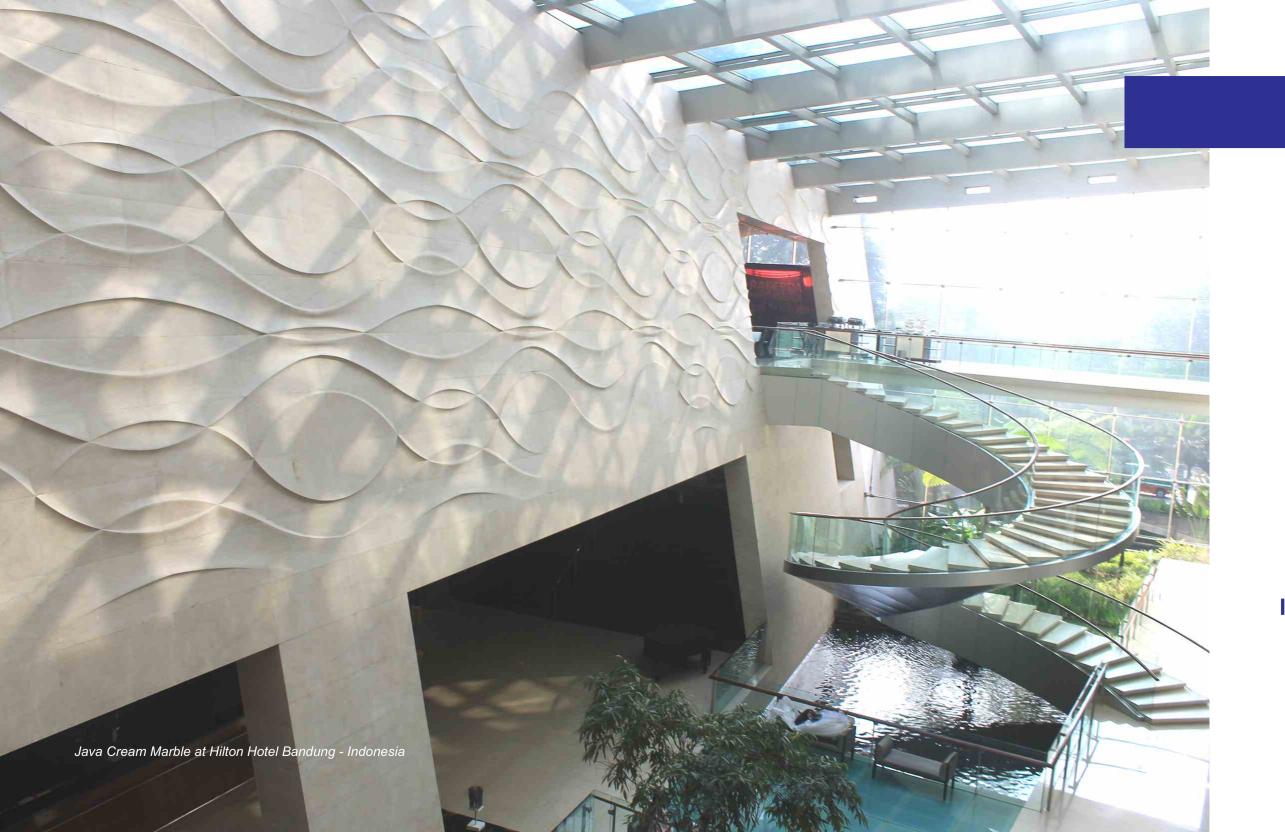

# MARBLE

Indonesia marble stone is one of the most popular marble in the world as Indonesia has special elegant color such as creamy beige color, red color, and white color.

IMPERIAL GREY MARBLE

JAVA CREAM MARBLE