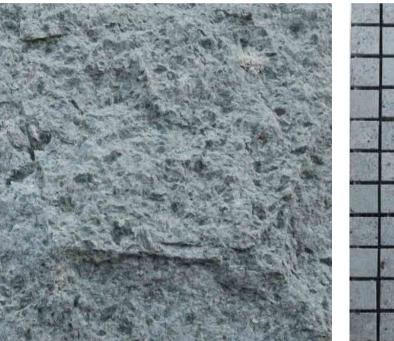

# VOLCANIC LAVASTONE

Volcanic Lavastone also known as pedra hitam preta is a volcanic lavastone and of most populer stone because its used as matterial for Borobudur Temple the world biggest Buddhist temple.

### **BLACK LAVASTONE - HONED**

Available Cutting Size: 100x100x10, 100x200x10, 300x300, 300x600, mm with any thickness, 301x301 mm mosaic in mesh