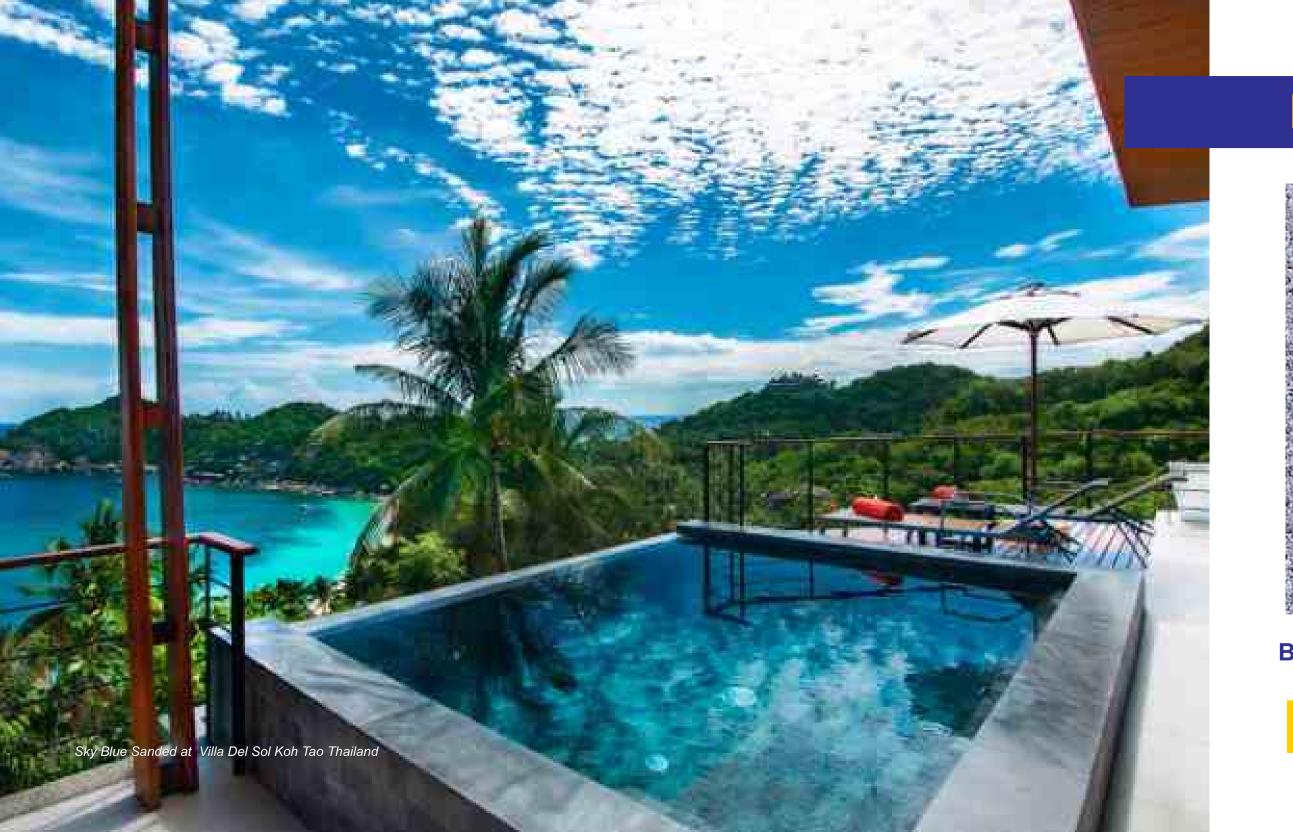

# **BLUE STONE**

Blue Stone is the one of world premium class of natural stone pool tiles since its has very unique blue color.

### **BLUE STONE - SANDBLASTED**

Available Cutting Size: 100x100x10, 100x200x10,

200x200x10, 300x300x10 mm

Finishing: Sawn Cut, Honed, Standblasted