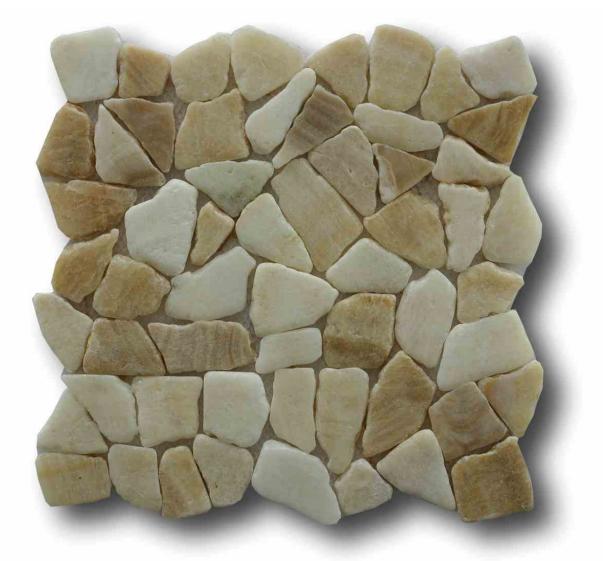

# TUMBLED MOSAIC

Our tumbled mosaic is made by natural matterial such as petrified wood and marble. Each piece is cut to a uniform height and size then adhered to a mesh backing for easy installation.

PETRIFIED WOOD

**BROWN MARBLE** 

**GREY MARBLE PARQUET** 

JAVA CREAM MARBLE

**CRYSTALINE HEXAGON** 

**ROSSO PARQUET** 

Available Size: 300x300x12 mm (Inner)

Box Size : 340x340x180 mm, 1 Box = 11 pcs = 1 sqm

**Finishing:** Honed - Parquet and Random Interconecting