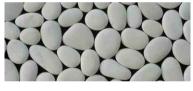

# NATURAL PEBBLES MOSAIC

**BEIGE ROUND** 

**BLACK ROUND** 

WHITE ROUND

**MULTI COLOR** 

**BEIGE SLICES** 

**EARTHY SLICES** 

**GREEN SLICES** 

WHITE SLICES

Available Size: 300x300x12 mm (Inner)

Box Size : 340x340x180 mm, 1 Box = 11 pcs = 1 sqm

Beach pebbles, naturally tumbled by the sea, are used to create our natural pebble mosaic. Each stone for these mosaic pebble tiles are hand selected and adhered to a mesh backing for easy installation.

PINK PEBBLES MOSAIC

Finishing: Natural Doff