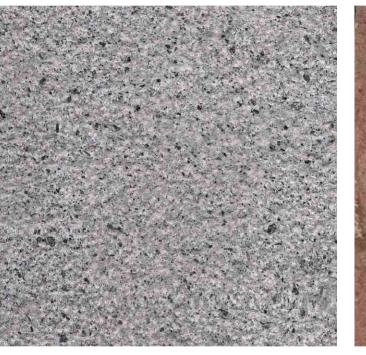

# **GREEN SUKABUMI STONE**

Green Sukabumi Stone (Pedra Hijau Verde) is the one of world premium class of natural stone pool tiles since its has very unique green color and this stone only can found in Indonesia