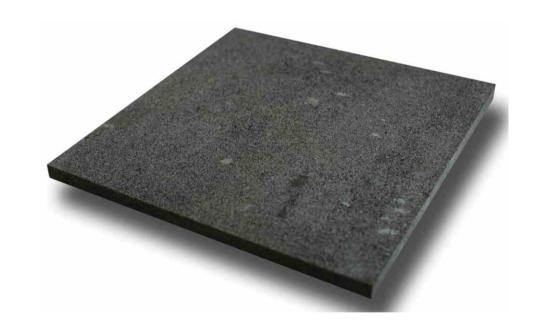

# VOLCANIC LAVASTONE

Volcanic Lavastone also known as pedra hitam preta is a volcanic lavastone and of most populer stone because its used as matterial for Borobudur Temple the world biggest Buddhist temple.

### **BLACK LAVASTONE - HONED**

Available Cutting Size: 100x100x10, 100x200x10, 300x300, 300x600, mm with any thickness, 301x301 mm mosaic in mesh

### **BLACK LAVASTONE - WALL CLADDING**

Finishing: Sawn Cut, Honed, Split Face, Etched, Bush Hammered