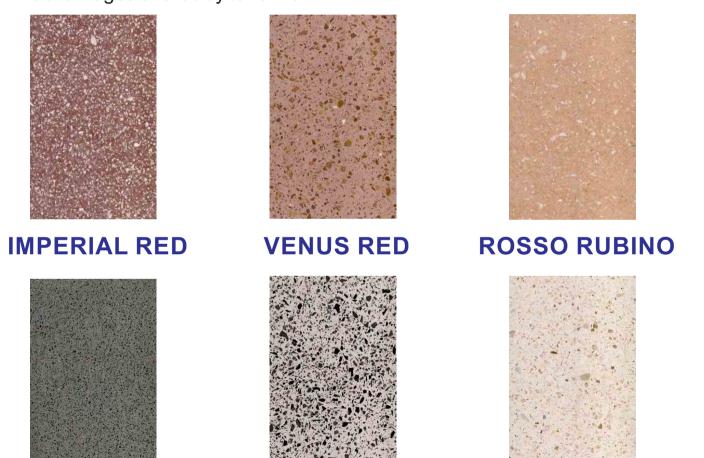

# TERRAZZO FLOOR TILES

Terrazzo brings design flexibility not available in other flooring systems. An unlimited color range coupled with a plethora of aggregate options from mother of pearl, to marble, to recycled glass; these are among the many advantages offered by terrazzo.

**CREMA NOVA** 

**CESAR WHITE** 

Available Cutting Size:
300x600x20 mm, 600x600x20 mm

Finishing: Polished, Sandblasted

# CONSCRETE TERRAZZO

Beside terrazzo tiles we also produce concrete terrazzo which offers instant application and cost efficient. Color can be customized.

Office & Showroom
Jl. Jend A Yani (By Pass), Kawasan Grage City
Biz Center Oasis A VII/9 Cirebon 45113
West Java – Indonesia