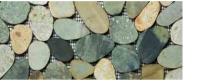

# NATURAL PEBBLES MOSAIC

**BEIGE ROUND** 

**BLACK ROUND** 

WHITE ROUND

**MULTI COLOR** 

**BEIGE SLICES** 

**EARTHY SLICES** 

**GREEN SLICES** 

WHITE SLICES

Available Size: 300x300x12 mm (Inner)

Box Size : 340x340x180 mm, 1 Box = 11 pcs = 1 sqm

Beach pebbles, naturally tumbled by the sea, are used to create our natural pebble mosaic. Each stone for these mosaic pebble tiles are hand selected and adhered to a mesh backing for easy installation.

PINK PEBBLES MOSAIC

Finishing: Natural Doff