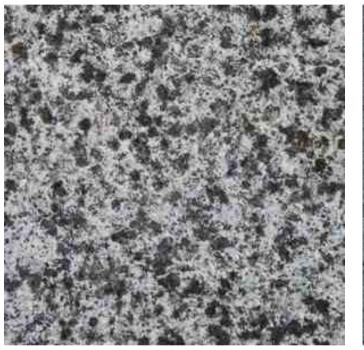

# **BASALT**

Basalt is a very finely-grained igneous rock containing mainly plagioclase, amphibole and biotite materials. Basalt is similar to Andesite but with a higher silicon oxide content.

**BALTIC GREY** 

**GREY BASALT** 

**GREEN BASALT** 

**Available Cutting Size**: 300x600, 400x400, 400x600, 600x600, 600x1200 (mm)

**Finishing:** Sawn Cut, Flamed, Honed, Bush Hammered, Flamed Brushed, Polished