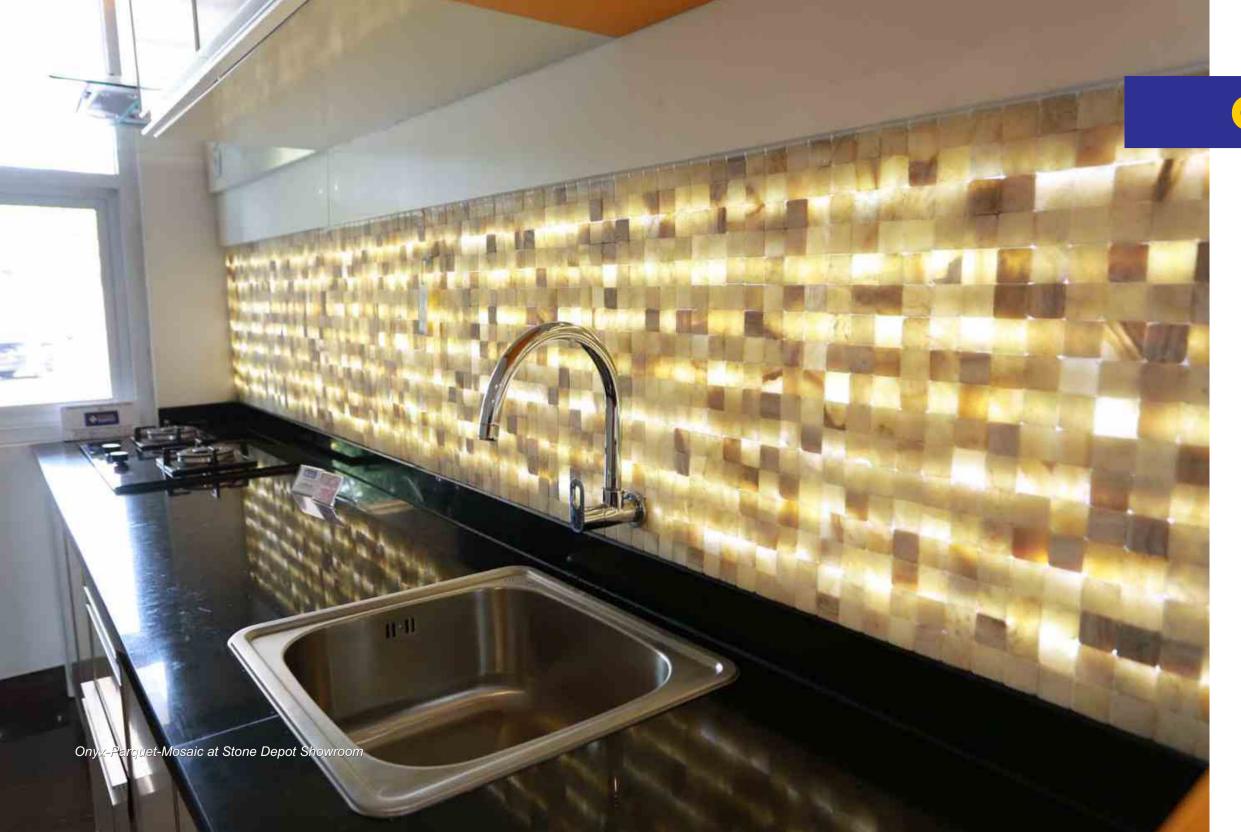

# ONYX MOSAIC

Onyx Mosaic is made by natural onyx stone. Our onyx mosaic are easy to lay and are ideal for floors, walls, patios, conservatories, worktops and outdoors of your home.

**ONYX RANDOM INTERCONECTING** 

### Available Cutting Size :

300x300x12 mm (Inner)

Box Size: 340x340x180 mm,

1 Box = 11 pcs = 1 sqm

Finishing: Honed - Parquet 20x20 mm and Random Interconecting