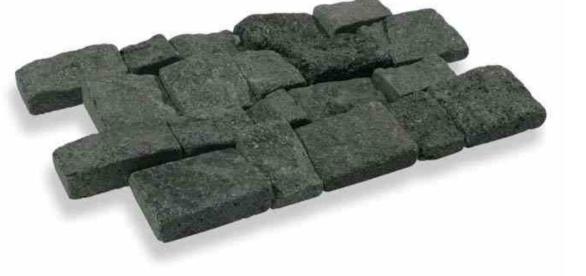

# VOLCANIC LAVASTONE

Volcanic Lavastone also known as pedra hitam preta is a volcanic lavastone and of most populer stone because its used as matterial for Borobudur Temple the world biggest Buddhist temple.

### **BLACK LAVASTONE - HONED**

Available Cutting Size: 100x100x10, 100x200x10, 300x300, 300x600, mm with any thickness, 301x301 mm mosaic in mesh