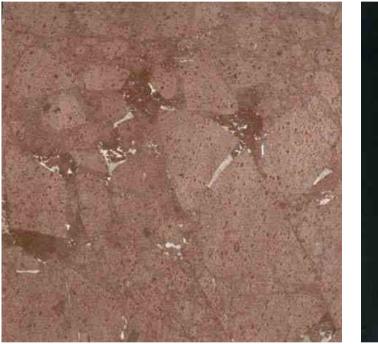

# LIMESTONE

Brown Amanjiwo is a limestone with classic mixed brown, yellow and white color. This stone become famous after installed in luxury resort named Amanjiwo which located near Borobudur Temple, world largest temple.

### **BROWN AMANJIWO**

**Available Cutting Size**: 300x600, 400x400, 400x600, 600x600, 600x900 (mm)

Finishing: Sawn Cut, Honed, Etched, Bush Hammered, Brushed