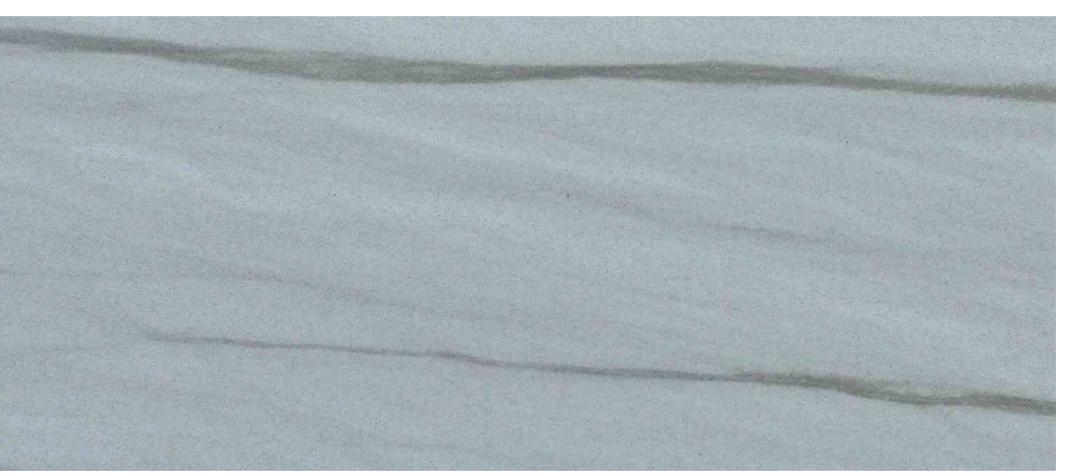

# MARBLE

Indonesia marble stone is one of the most popular marble in the world as Indonesia has special elegant color such as creamy beige color, red color, and white color.

IMPERIAL GREY MARBLE

JAVA CREAM MARBLE

WHITE CRYSTALLINE MARBLE

Available Cutting Size: 400x400, 400x600, 600x600, 600xFree Length, 1000xFree Length mm with any thickness

Finishing: Honed, Split Face, Polished, Acid