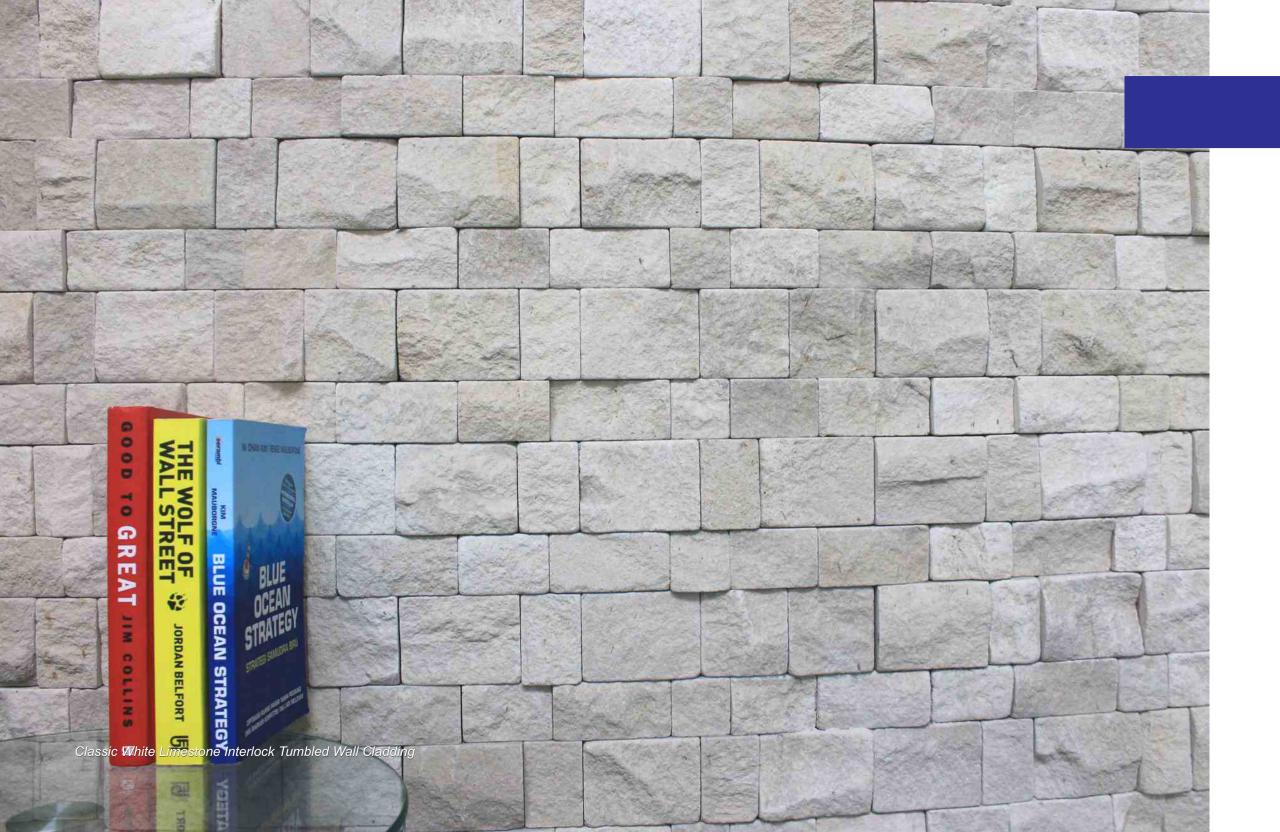

# WHITE CLASSIC LIMESTONE CLADDING

**DIAMOND SHAPE (BLD-37)** 

**ROUND CAMEL SHAPE (CWSC)** 

White Classic limestone wall cladding made from classic white limestone material. This stone has a pure white color which is makes the beautiful white color appearance.

LINEAR WAVE SHAPE (CWLM-39)

Available Cutting Size: 200x400x20 mm

Packaging : Cartoon Box, 1 Box = 6 pcs

MARBLE SINK R001

Size: 400x430x150 (mm)

**RIVER STOBE SINK R003** 

Size: 400x430x150 (mm)

MARBLE SINK R002