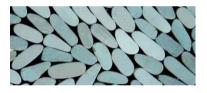

# OCEAN WAVE

Ocean wave is a lava volcanic stone which has very unique green color base with grey wave. Ocean wave very nice for swimming pool tiles, wall cladding and interior floor.

### **OCEAN WAVE**

**Available Cutting Size**: 100x100x10, 100x200x10, 400x600, 600x600, 600x1200 mm with any thickness, 301x301 mm mosaic in mesh

Finishing: Sawn Cut, Honed, Split Face, Polished, Bush Hammered