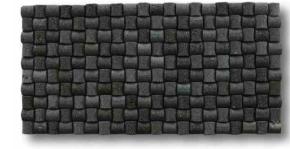

# **VOLCANIC LAVASTONE CLADDING**

**CAMEL SHAPE (BIM-24)** 

**ROCK BRICK (BLV-23)** 

SMALL CAMEL SHAPE (BLSC-28)

Black Lavastone (Pedra Hitam) also used as material for wallcladding due to this matterial has unique black color with small porosity on the stone surface.

**DIAMOND SHAPE (BLD-37)** 

Available Cutting Size: 200x400x20 mm, 150x380x25 mm (BIM-24)

Packaging : Cartoon Box, 1 Box = 6 pcs