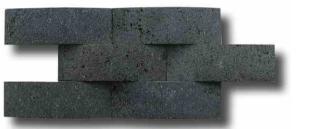

# VOLCANIC LAVASTONE

Volcanic Lavastone also known as pedra hitam preta is a volcanic lavastone and of most populer stone because its used as matterial for Borobudur Temple the world biggest Buddhist temple.

### **BLACK LAVASTONE - HONED**

Available Cutting Size: 100x100x10, 100x200x10, 300x300, 300x600, mm with any thickness, 301x301 mm mosaic in mesh

### **BLACK LAVASTONE - WALL CLADDING**

Finishing: Sawn Cut, Honed, Split Face, Etched, Bush Hammered