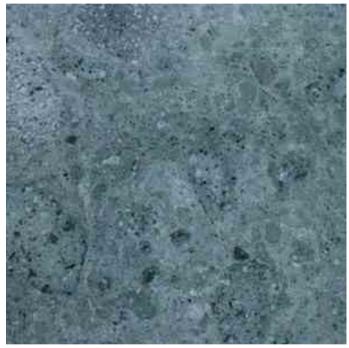

# **BLUE STONE**

Blue Stone is the one of world premium class of natural stone pool tiles since its has very unique blue color.

### **BLUE STONE - SANDBLASTED**

Available Cutting Size: 100x100x10, 100x200x10,

200x200x10, 300x300x10 mm

Finishing: Sawn Cut, Honed, Standblasted