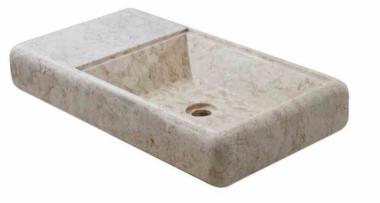

LINEAR WAVE SHAPE (CWLM-39)

Available Cutting Size: 200x400x20 mm

Packaging : Cartoon Box, 1 Box = 6 pcs

MARBLE SINK R001

Size: 400x430x150 (mm)

**RIVER STOBE SINK R003** 

Size: 400x430x150 (mm)

MARBLE SINK R002

Size: 700x450x100 (mm)

**MARBLE SINK R004** 

Size: 400x430x150 (mm)