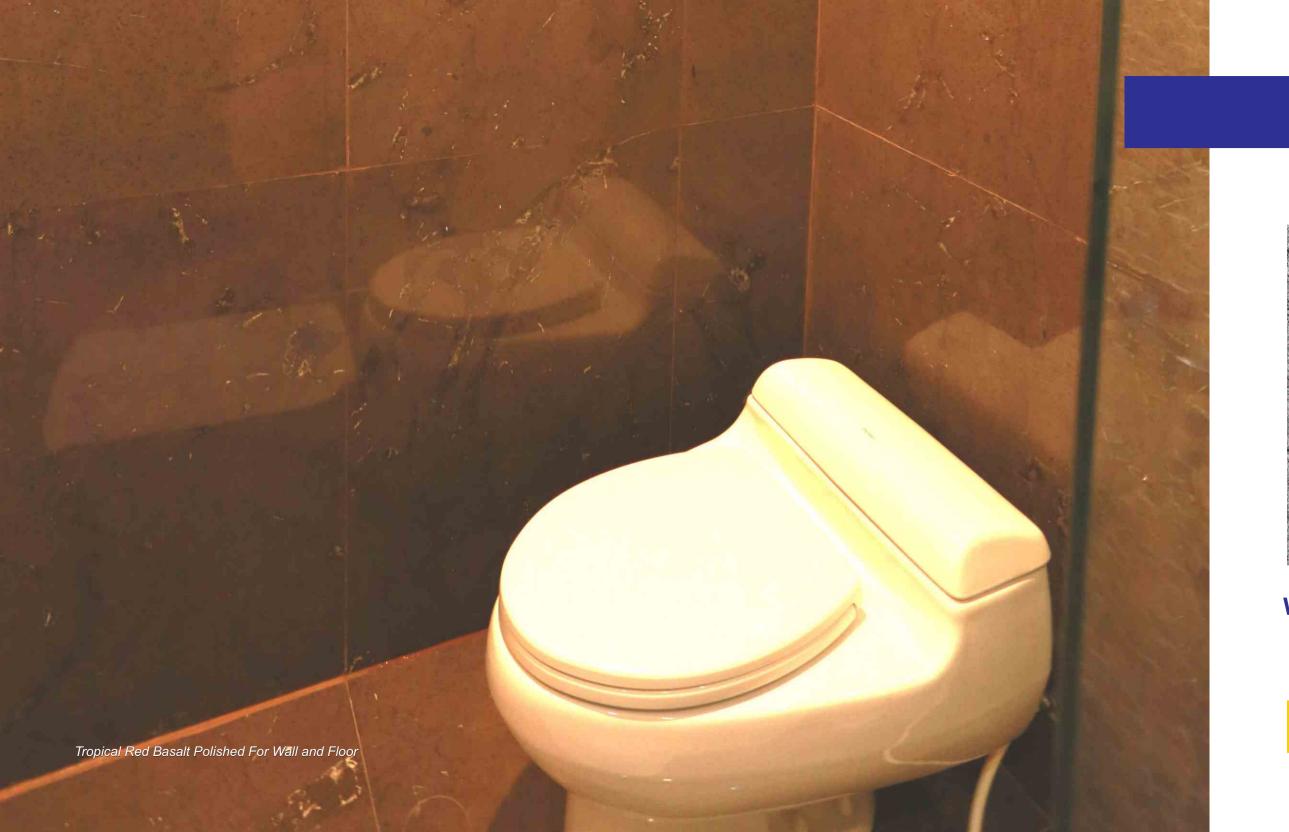

# **BASALT**

Basalt is a very finely-grained igneous rock containing mainly plagioclase, amphibole and biotite materials. Basalt is similar to Andesite but with a higher silicon oxide content.

WHITE BASALT

TROPICAL RED BASALT

**BLACK BASALT** 

**Available Cutting Size**: 300x600, 400x400, 400x600, 600x600, 600x1200 (mm)

Finishing: Sawn Cut, Flamed, Honed, Bush Hammered, Flamed Brushed, Polished