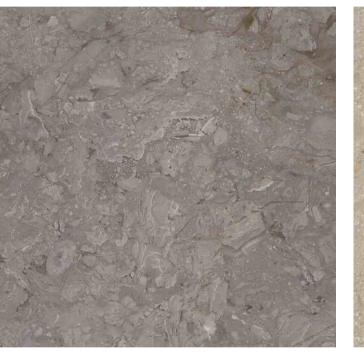

# LIMESTONE

Limestones are a very finely grained stone with a high calcite content also containing halite and gypsum minerals. Some stones contain siliceous crystalline granules.

### **CLASSIC WHITE**

**Available Cutting Size**: 300x600, 400x400, 400x600, 600x600 (mm) with any thickness

### **CLASSIC GOLD**

Finishing: Sawn Cut, Honed, Brushed, Bush Hammered