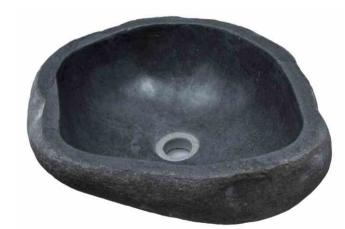

LINEAR WAVE SHAPE (CWLM-39)

Available Cutting Size: 200x400x20 mm

Packaging : Cartoon Box, 1 Box = 6 pcs

MARBLE SINK R001

Size: 400x430x150 (mm)

**RIVER STOBE SINK R003** 

Size: 400x430x150 (mm)

MARBLE SINK R002

Size: 700x450x100 (mm)

**MARBLE SINK R004** 

Size: 400x430x150 (mm)