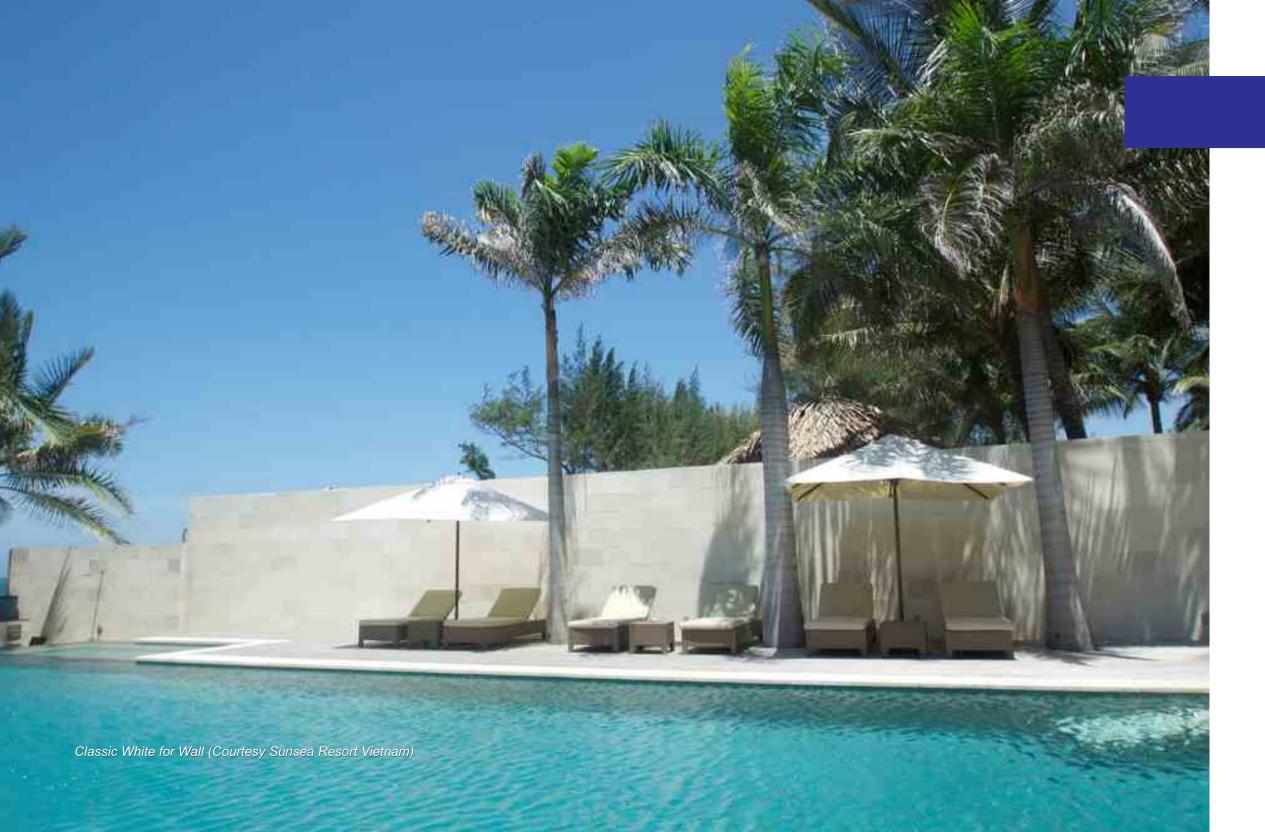

# LIMESTONE

Limestones are a very finely grained stone with a high calcite content also containing halite and gypsum minerals. Some stones contain siliceous crystalline granules.

### **CLASSIC WHITE**

**Available Cutting Size**: 300x600, 400x400, 400x600, 600x600 (mm) with any thickness