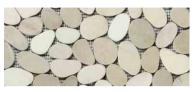

# NATURAL PEBBLES MOSAIC

**BEIGE ROUND** 

**BLACK ROUND** 

WHITE ROUND

**MULTI COLOR** 

**BEIGE SLICES** 

**EARTHY SLICES** 

**GREEN SLICES** 

WHITE SLICES

Available Size: 300x300x12 mm (Inner)

Box Size : 340x340x180 mm, 1 Box = 11 pcs = 1 sqm

Beach pebbles, naturally tumbled by the sea, are used to create our natural pebble mosaic. Each stone for these mosaic pebble tiles are hand selected and adhered to a mesh backing for easy installation.

PINK PEBBLES MOSAIC

Finishing: Natural Doff