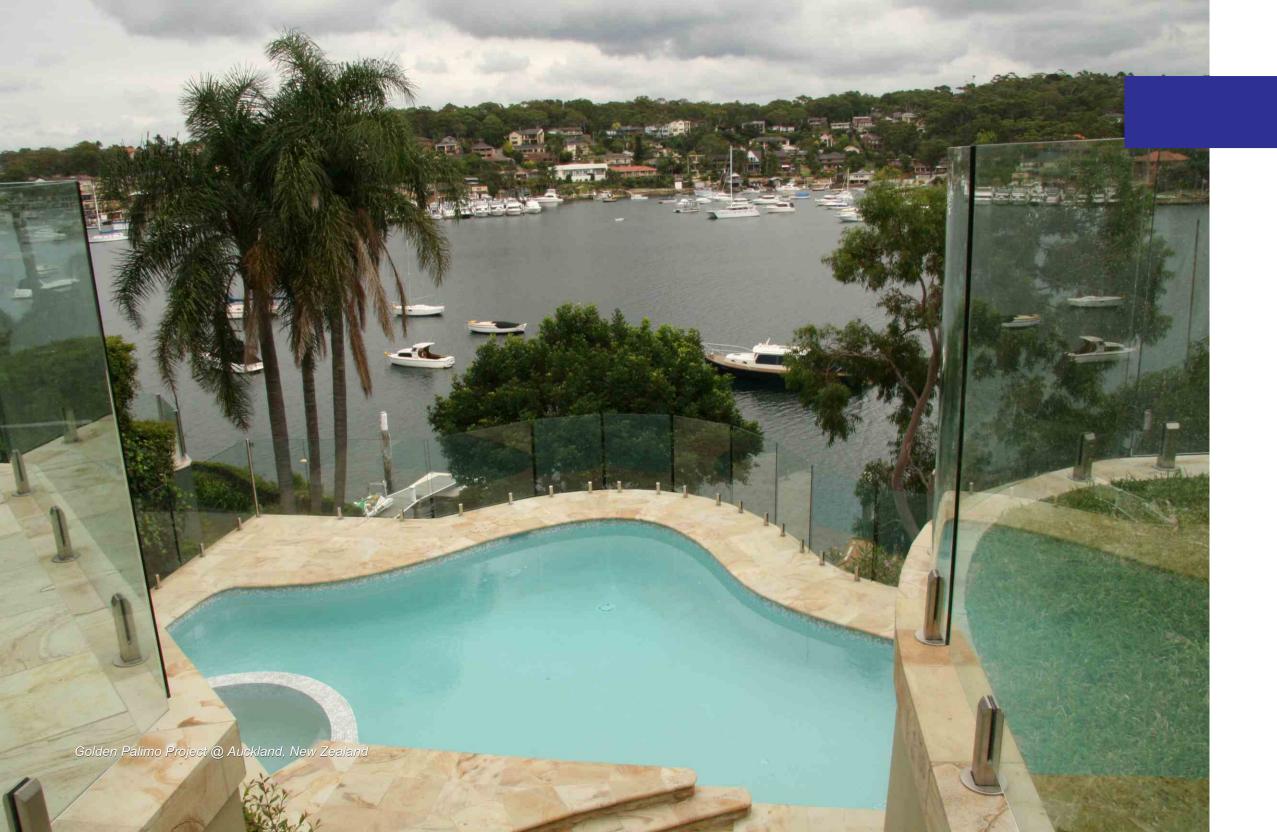

# SANDSTONE

A beautiful fine grained stone that has general characteristic in creamy white base colour, high stone density, good abrasion resistance, small grained (Palimo Blonde) and uniform creamy white (Palimo White).

### **GOLDEN PALIMO**

**Available Cutting Size**: 300x300, 300x600, 400x600, 600x600 (mm) with any thickness