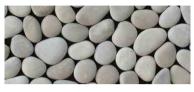

# NATURAL PEBBLES MOSAIC

**BEIGE ROUND** 

**BLACK ROUND** 

WHITE ROUND

**MULTI COLOR** 

**BEIGE SLICES** 

**EARTHY SLICES** 

**GREEN SLICES** 

WHITE SLICES

Available Size: 300x300x12 mm (Inner)

Box Size : 340x340x180 mm, 1 Box = 11 pcs = 1 sqm

Beach pebbles, naturally tumbled by the sea, are used to create our natural pebble mosaic. Each stone for these mosaic pebble tiles are hand selected and adhered to a mesh backing for easy installation.