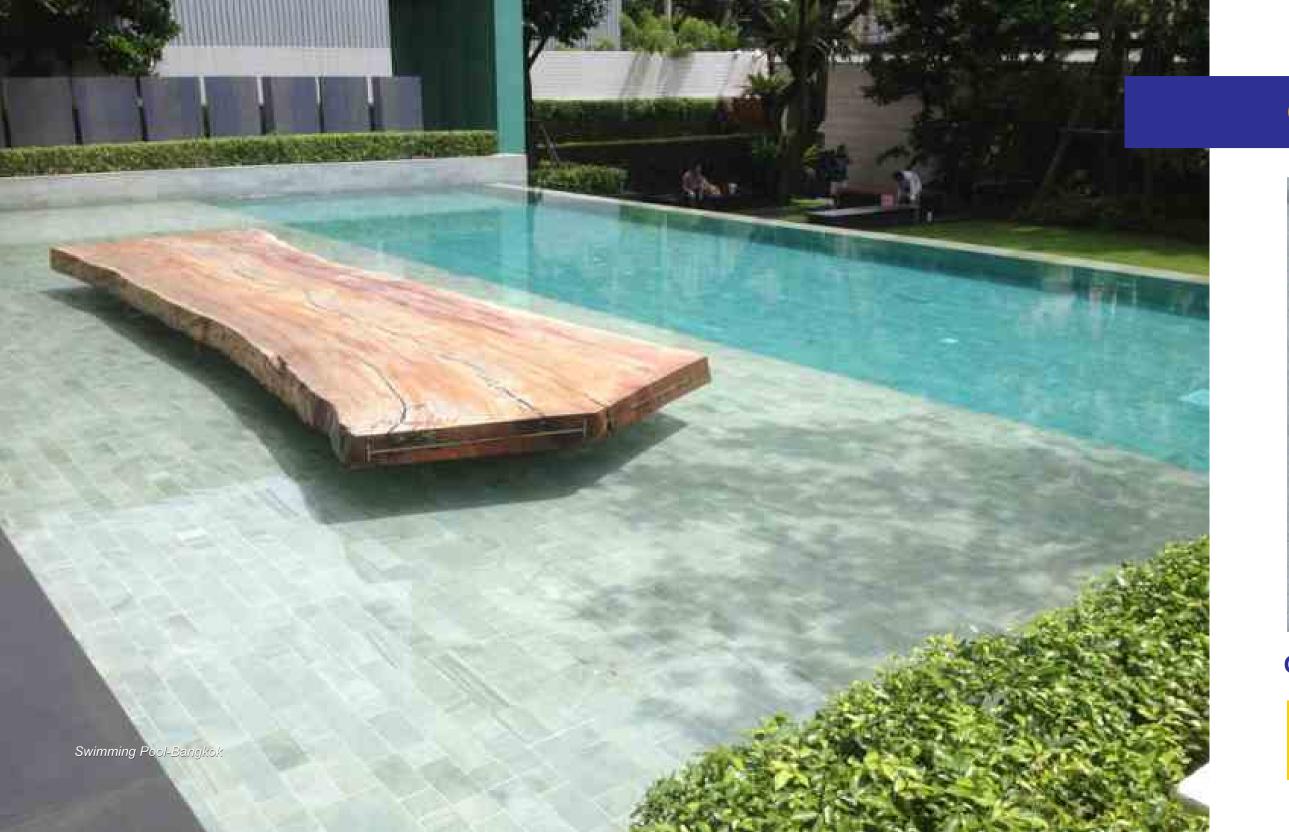

# OCEAN WAVE

Ocean wave is a lava volcanic stone which has very unique green color base with grey wave. Ocean wave very nice for swimming pool tiles, wall cladding and interior floor.