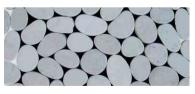

# NATURAL PEBBLES MOSAIC

**BEIGE ROUND** 

**BLACK ROUND** 

WHITE ROUND

**MULTI COLOR** 

**BEIGE SLICES** 

**EARTHY SLICES** 

**GREEN SLICES** 

WHITE SLICES

Available Size: 300x300x12 mm (Inner)

Box Size : 340x340x180 mm, 1 Box = 11 pcs = 1 sqm

Beach pebbles, naturally tumbled by the sea, are used to create our natural pebble mosaic. Each stone for these mosaic pebble tiles are hand selected and adhered to a mesh backing for easy installation.