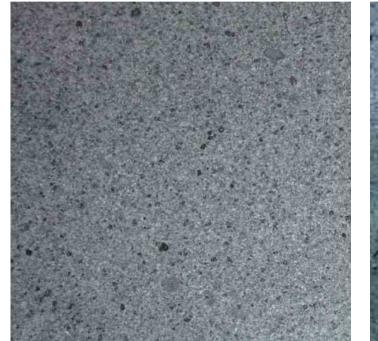

# SANDSTONE

A beautiful fine grained stone that has general characteristic in creamy white base colour, high stone density, good abrasion resistance, small grained (Palimo Blonde) and uniform creamy white (Palimo White).

### **GOLDEN PALIMO**

**Available Cutting Size**: 300x300, 300x600, 400x600, 600x600 (mm) with any thickness

### WHITE PALIMO

Finishing: Sawn Cut, Honed, Bush Hammered, Split Face