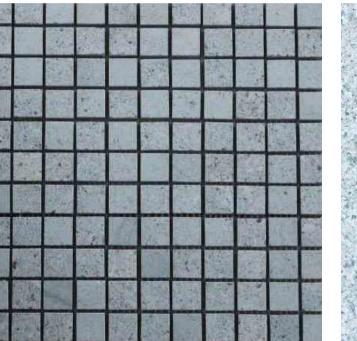

**SPLIT FACE (BRUTA)** 

MOSAIC (MOSAICO)

SAWN CUT (LISA)

**Available Cutting Size :** 100x100x10, 100x200x10, 200x200x10, 300x600x10 mm, 301x301 mosaic in mesh

Finishing: Sawn Cut, Honed, Split Face, Brush