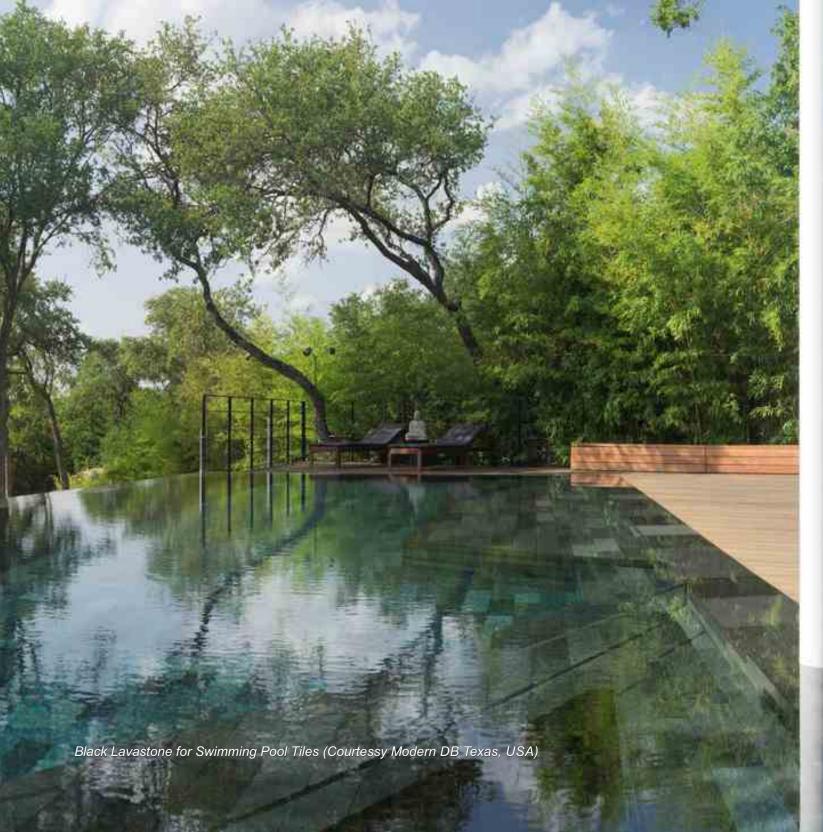

# VOLCANIC LAVASTONE

Volcanic Lavastone also known as pedra hitam preta is a volcanic lavastone and of most populer stone because its used as matterial for Borobudur Temple the world biggest Buddhist temple.

### **BLACK LAVASTONE - HONED**

Available Cutting Size: 100x100x10, 100x200x10, 300x300, 300x600, mm with any thickness, 301x301 mm mosaic in mesh

### **BLACK LAVASTONE - WALL CLADDING**

Finishing: Sawn Cut, Honed, Split Face, Etched, Bush Hammered