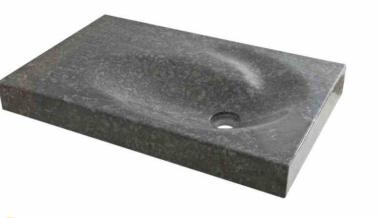

LINEAR WAVE SHAPE (CWLM-39)

Available Cutting Size: 200x400x20 mm

Packaging : Cartoon Box, 1 Box = 6 pcs

MARBLE SINK R001

Size: 400x430x150 (mm)

**RIVER STOBE SINK R003** 

Size: 400x430x150 (mm)

MARBLE SINK R002

Size: 700x450x100 (mm)

**MARBLE SINK R004** 

Size: 400x430x150 (mm)