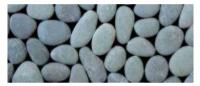

# NATURAL PEBBLES MOSAIC

**BEIGE ROUND** 

**BLACK ROUND** 

WHITE ROUND

**MULTI COLOR** 

**BEIGE SLICES** 

**EARTHY SLICES** 

**GREEN SLICES** 

WHITE SLICES

Available Size: 300x300x12 mm (Inner)

Box Size : 340x340x180 mm, 1 Box = 11 pcs = 1 sqm

Beach pebbles, naturally tumbled by the sea, are used to create our natural pebble mosaic. Each stone for these mosaic pebble tiles are hand selected and adhered to a mesh backing for easy installation.