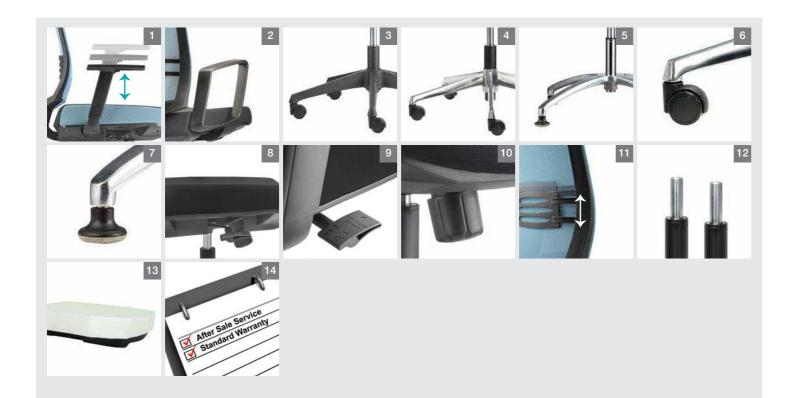

# Nylon Adjustable Armrest

Nylon adjustable armrest with nylon armpad to enchance support with best comfort (Pic 1)

# **Fixed Armrest**

Moulded polypropylene armrest in black finish. (Pic 2)

5 pronged base in either nylon or die-cast polished aluminium finish, generates by highly sophisticated ambience to provide strong stability. (Pic 3, 4)

4 Pronged Base
4 pronged base in die-cast polished aluminium finish, generates by highly sophisticated ambience to provide strong stability. (Pic 5)

# Polyurethane Castors or Stud

Both the 50mm polyurethane dual-wheel castors and studs are designed for smooth gliding and also reduce floor scratches. (Pic 6, 7)

# Tilting Mechanism

Metal synchronized mechanism with 3 lockings system that come with weight adjustable tension knob. (Pic 8, 9, 10)

# Lumbar Support

Artfully designed horizontal polypropylene lumbar support with up-down motion to the supporting point or desired position. (Pic 11)

# Height Adjustable Pneumatic Cylinder

Imported heavy duty pneumatic cylinder designed with safety and durability features, allows for height adjustment of the chair to suit each users physique. (Pic 12)

# Polyurethane Moulded Foam

High density polyurethane moulded foam come with fire retardant feature, gives the seat flexibility to conform user seating posture, provides great support and best comfort even for long seating hours. The black finish seat cover below is designed for greater protection to the foam, quality upholstery and user safety. (Pic 13)