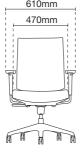

# IT8312N - 14D34

Executive low back

- AB14 aluminium base
- D34 adjustable nylon armrest with
- nylon pad

   MH012 metal synchronized mechanism (3 lockings)

Executive low back

- NB24 nylon base
- A66 fixed armrest
- MH012 metal synchronized mechanism (3 lockings)