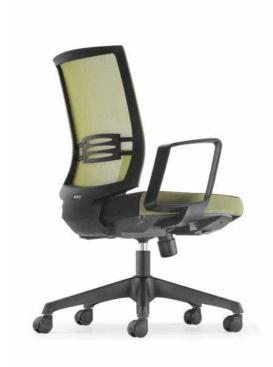

# IT8312N - 14D34

Executive low back

- AB14 aluminium base
- D34 adjustable nylon armrest with
- nylon pad

   MH012 metal synchronized mechanism (3 lockings)

Executive low back

- NB24 nylon base
- A66 fixed armrest
- MH012 metal synchronized mechanism (3 lockings)