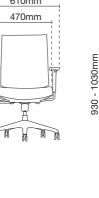

# IT8312N - 14D34

Executive low back

- AB14 aluminium base
- D34 adjustable nylon armrest with
- nylon pad

   MH012 metal synchronized mechanism (3 lockings)

Executive low back

- NB24 nylon base
- A66 fixed armrest
- MH012 metal synchronized mechanism (3 lockings)