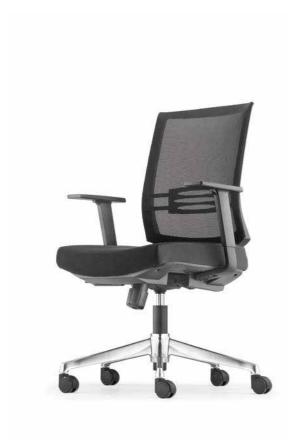

# IT8312N - 14D34

Executive low back

- AB14 aluminium base
- D34 adjustable nylon armrest with
- nylon pad

   MH012 metal synchronized mechanism (3 lockings)

Executive low back

- NB24 nylon base
- A66 fixed armrest
- MH012 metal synchronized mechanism (3 lockings)