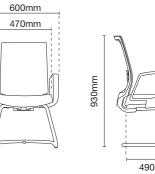

# IT8313N - 93EA66

Visitor / Conference chair with arm

- 93E epoxy cantilever baseA66 fixed armrest

# IT8313N - 90CA66

Visitor / Conference chair with arm

- 90C 4 pronged aluminium base with stud
- A66 fixed armrest
- MH012 metal synchronized mechanism (3 lockings)

intouch optional