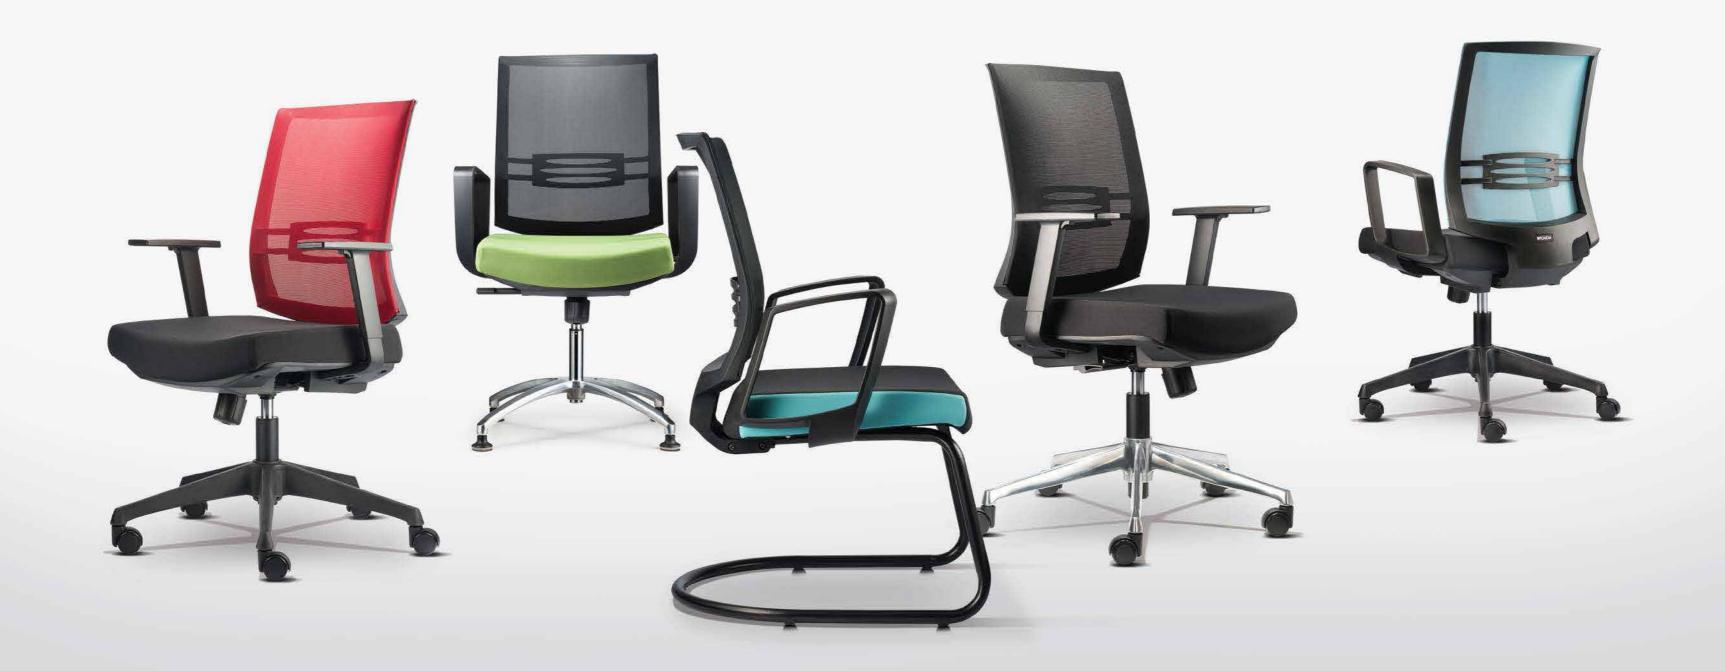

# IT8312N - 14D34

Executive low back

- AB14 aluminium base
- D34 adjustable nylon armrest with
- nylon pad

   MH012 metal synchronized mechanism (3 lockings)

Executive low back

- NB24 nylon base
- A66 fixed armrest
- MH012 metal synchronized mechanism (3 lockings)

# IT8313N - 93EA66

Visitor / Conference chair with arm

- 93E epoxy cantilever baseA66 fixed armrest

# IT8313N - 90CA66

Visitor / Conference chair with arm

- 90C 4 pronged aluminium base with stud
- A66 fixed armrest
- MH012 metal synchronized mechanism (3 lockings)

intouch optional