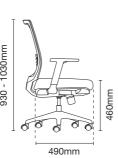

# IT8312N - 14D34

Executive low back

- AB14 aluminium base
- D34 adjustable nylon armrest with
- nylon pad

   MH012 metal synchronized mechanism (3 lockings)

Executive low back

- NB24 nylon base
- A66 fixed armrest
- MH012 metal synchronized mechanism (3 lockings)