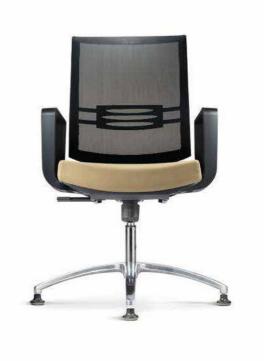

# IT8312N - 14D34

Executive low back

- AB14 aluminium base
- D34 adjustable nylon armrest with
- nylon pad

   MH012 metal synchronized mechanism (3 lockings)

Executive low back

- NB24 nylon base
- A66 fixed armrest
- MH012 metal synchronized mechanism (3 lockings)