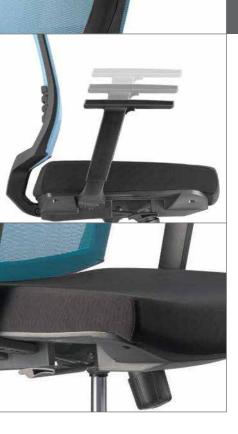

Slides up or down for custom support that can effectively disperses pressure to the back.

# Adjustable Armrest

Height adjustable armrest that firmly support elbows and eliminate fatigue due to long hours of sitting.

# Mechanism

Metal synchronized mechanism with 3 lockings system allows separate tilting of the backrest and seat in 3 different angles to ease your movement for different postures.