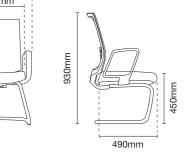

# IT8312N - 14D34

Executive low back

- AB14 aluminium base
- D34 adjustable nylon armrest with
- nylon pad

   MH012 metal synchronized mechanism (3 lockings)

Executive low back

- NB24 nylon base
- A66 fixed armrest
- MH012 metal synchronized mechanism (3 lockings)