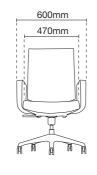

# IT8312N - 14D34

Executive low back

- AB14 aluminium base
- D34 adjustable nylon armrest with
- nylon pad

   MH012 metal synchronized mechanism (3 lockings)

Executive low back

- NB24 nylon base
- A66 fixed armrest
- MH012 metal synchronized mechanism (3 lockings)