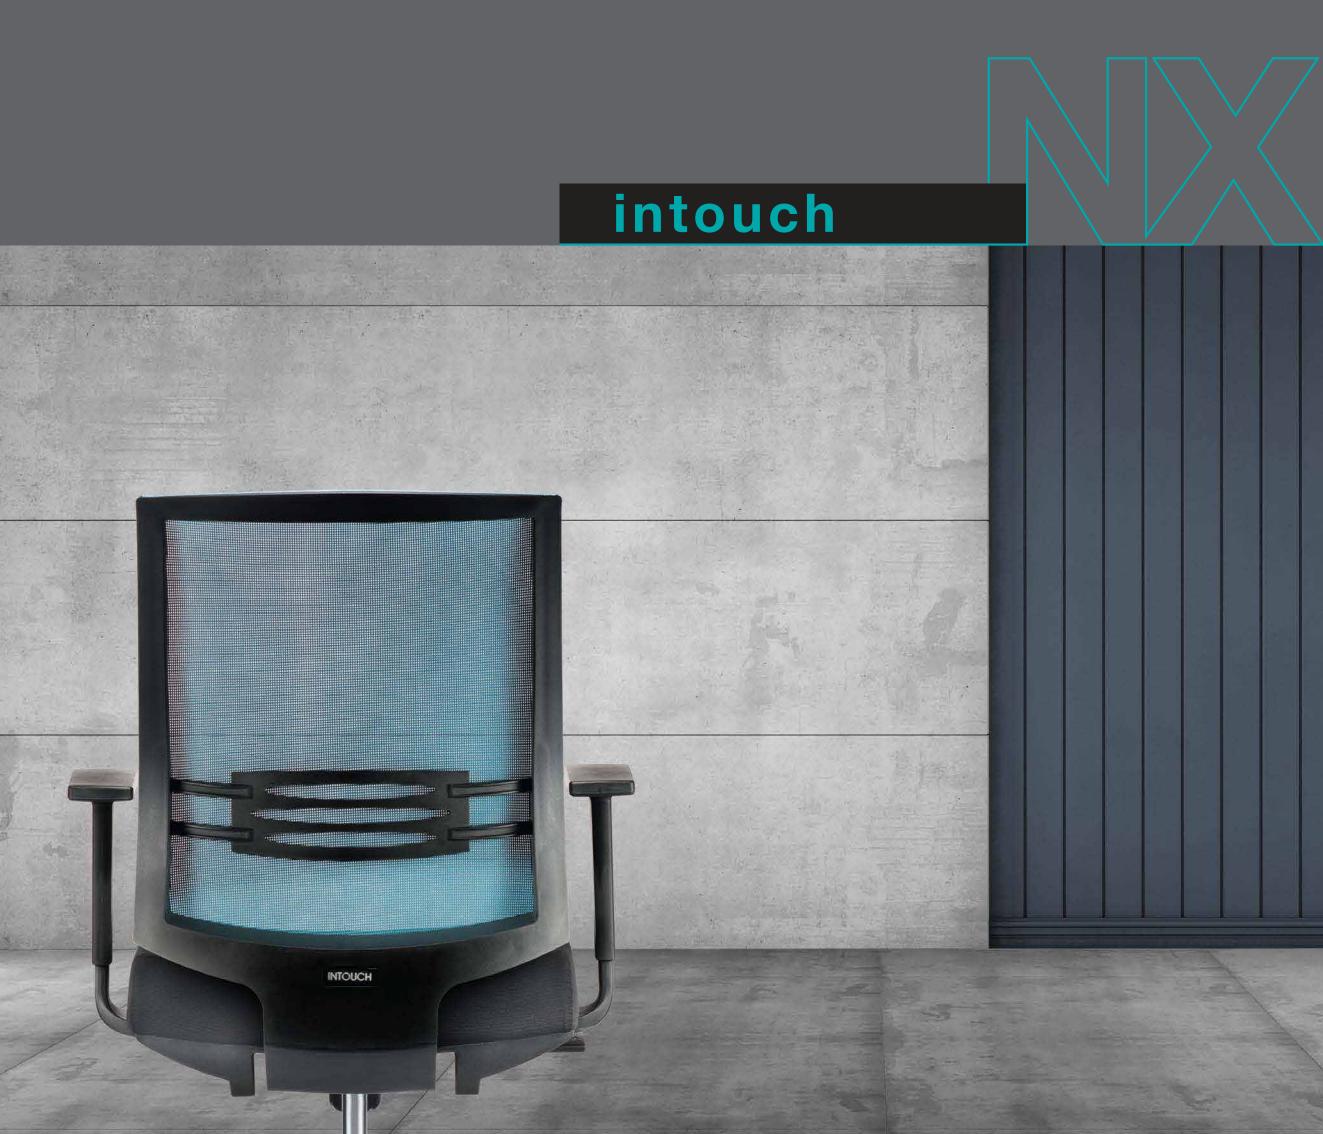

Sure, it may look serious on the outside but, with one sit you'll feel what it really is.

Underneath this sleek figure is a design that provides exceptional comfort and ergonomic support in any given environments.

There is more to Intouch than you might think.

Intouch offers a sleek yet simple lumbar system, plus a host of other practical features. All said, Intouch

is a design-based ergonomic solution that gives users control of their own comfort and well-being.