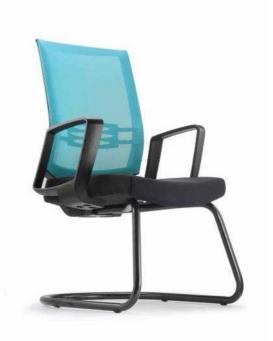

# IT8313N - 93EA66

Visitor / Conference chair with arm

- 93E epoxy cantilever baseA66 fixed armrest

# IT8313N - 90CA66

Visitor / Conference chair with arm

- 90C 4 pronged aluminium base with stud
- A66 fixed armrest
- MH012 metal synchronized mechanism (3 lockings)

intouch optional