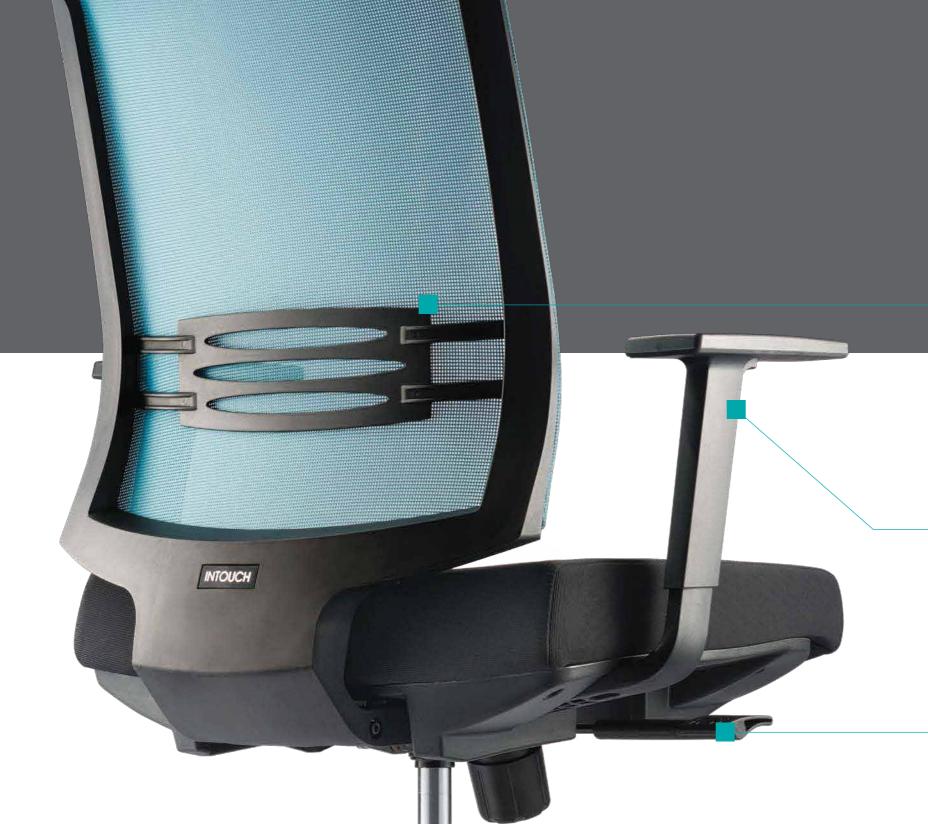

Slides up or down for custom support that can effectively disperses pressure to the back.

# Adjustable Armrest

Height adjustable armrest that firmly support elbows and eliminate fatigue due to long hours of sitting.

# Mechanism

Metal synchronized mechanism with 3 lockings system allows separate tilting of the backrest and seat in 3 different angles to ease your movement for different postures.