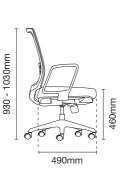

# IT8312N - 14D34

Executive low back

- AB14 aluminium base
- D34 adjustable nylon armrest with
- nylon pad

   MH012 metal synchronized mechanism (3 lockings)

Executive low back

- NB24 nylon base
- A66 fixed armrest
- MH012 metal synchronized mechanism (3 lockings)