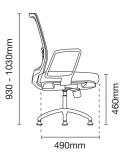

# IT8312N - 14D34

Executive low back

- AB14 aluminium base
- D34 adjustable nylon armrest with
- nylon pad

   MH012 metal synchronized mechanism (3 lockings)

Executive low back

- NB24 nylon base
- A66 fixed armrest
- MH012 metal synchronized mechanism (3 lockings)