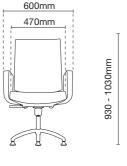

# IT8312N - 14D34

Executive low back

- AB14 aluminium base
- D34 adjustable nylon armrest with
- nylon pad

   MH012 metal synchronized mechanism (3 lockings)

Executive low back

- NB24 nylon base
- A66 fixed armrest
- MH012 metal synchronized mechanism (3 lockings)